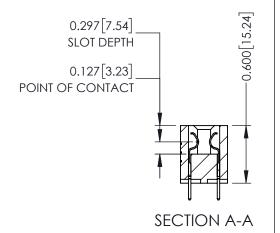

## **Contact Detail**

520-P.C. Tail .025 Sq.(0.64 Sq.) - Tail LG=.175(4.45) .100 [2.54] Contact Spacing x .300 [7.62] Row Spacing

THIS IS A C.A.D. GENERATED DRAWING DO NOT MAKE MANUAL REVISIONS TO MASTER.