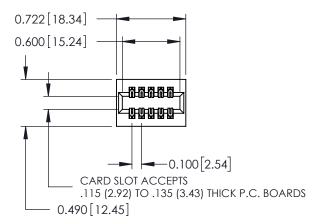

## **Contact Detail**

520-P.C. Tail .025 Sq.(0.64 Sq.) - Tail LG=.175(4.45) .100 [2.54] Contact Spacing x .300 [7.62] Row Spacing

THIS IS A C.A.D. GENERATED DRAWING DO NOT MAKE MANUAL REVISIONS TO MASTER.

ORIGINAL

**See Accompanying Page for: Mounting Options** 

325 Card Edge Connector Part Number: 325-010-520-201

YOUR CONNECTION TO QUALITY & SERVICE

**EDAC INC** TORONTO, ONTARIO CANADA

THESE DRAWINGS AND SPECIFICATIONS ARE THE PROPERTY OF EDAC INC.,AND SHALL NOT BE REPRODUCED,OR COPIED OR USED AS THE BASIS FOR THE MANUFACTURE OR SALE OF APPARATUS WITHOUT WRITTEN PERMISSION.