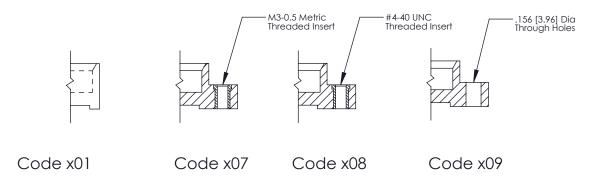

**Mounting Option** 01-No Mounting Lugs

THIS IS A C.A.D. GENERATED DRAWING DO NOT MAKE MANUAL REVISIONS TO MASTER.

ORIGINAL (1)

|  | 325 Card Edge Connector<br>Mounting Options                           |                                                                                                                                                                |                                   | ACAD REFERENCE NO.  DRAWN: J.LEE  CHECKED: |  | 325 ENG MASTER  DATE: OCT. 06/09  DATE: |  |
|--|-----------------------------------------------------------------------|----------------------------------------------------------------------------------------------------------------------------------------------------------------|-----------------------------------|--------------------------------------------|--|-----------------------------------------|--|
|  | EDAC INC TORONTO, ONTARIO CANADA YOUR CONNECTION TO QUALITY & SERVICE | EDAC INC                                                                                                                                                       | THESE DRAWINGS AND SPECIFICATIONS | SCALE: NTS                                 |  | SHEET 2 OF 2                            |  |
|  |                                                                       | ARE THE PROPERTY OF EDAC INC.,AND SHALL NOT BE REPRODUCED, OR COPIED OR USED AS THE BASIS FOR THE MANUFACTURE OR SALE OF APPARATUS WITHOUT WRITTEN PERMISSION. | DRAWING NUMBER                    |                                            |  | ISSUE                                   |  |
|  |                                                                       |                                                                                                                                                                | 325 Assembly                      |                                            |  | 1                                       |  |