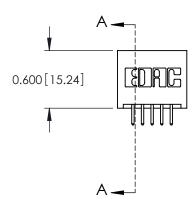

## **Contact Detail**

520-P.C. Tail .025 Sq.(0.64 Sq.) - Tail LG=.175(4.45) .100 [2.54] Contact Spacing x .300 [7.62] Row Spacing

THIS IS A C.A.D. GENERATED DRAWING DO NOT MAKE MANUAL REVISIONS TO MASTER.

ORIGINAL

**See Accompanying Page for: Mounting Options** 

325 Card Edge Connector Part Number: 325-010-520-201

YOUR CONNECTION TO QUALITY & SERVICE

**EDAC INC** TORONTO, ONTARIO CANADA

THESE DRAWINGS AND SPECIFICATIONS ARE THE PROPERTY OF EDAC INC.,AND SHALL NOT BE REPRODUCED,OR COPIED OR USED AS THE BASIS FOR THE MANUFACTURE OR SALE OF APPARATUS WITHOUT WRITTEN PERMISSION.