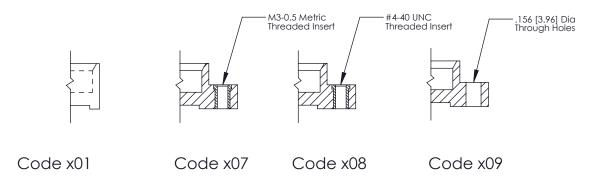

07-M3-0.5 Metric Threaded Inserts

THIS IS A C.A.D. GENERATED DRAWING DO NOT MAKE MANUAL REVISIONS TO MASTER.

ORIGINAL (1)

|  | 325 Card Edge Connector<br>Mounting Options                           |                                                                                                                                                                                                 | ACAD REFERENCE NO.  DRAWN: J.LEE  CHECKED: |     | 325 ENG MASTER  DATE: OCT. 06/09  DATE: |               |
|--|-----------------------------------------------------------------------|-------------------------------------------------------------------------------------------------------------------------------------------------------------------------------------------------|--------------------------------------------|-----|-----------------------------------------|---------------|
|  | EDAC INC TORONTO, ONTARIO CANADA YOUR CONNECTION TO QUALITY & SERVICE | THESE DRAWINGS AND SPECIFICATIONS ARE THE PROPERTY OF EDAC INC.,AND SHALL NOT BE REPRODUCED,OR COPIED OR USED AS THE BASIS FOR THE MANUFACTURE OR SALE OF APPARATUS WITHOUT WRITTEN PERMISSION. | SCALE:                                     | NTS | SHEET                                   | 2 <b>OF</b> 2 |
|  |                                                                       |                                                                                                                                                                                                 | DRAWING NUMBER                             |     |                                         | ISSUE         |
|  |                                                                       |                                                                                                                                                                                                 | 325 Assembly                               |     | 1                                       |               |