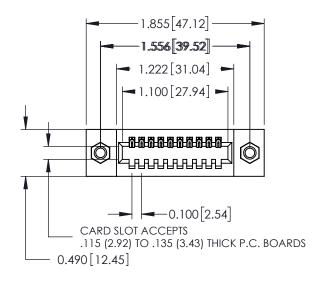

## **Contact Detail**

540-Wire Wrap .025 Sq.(0.64 Sq.) - Tail LG=.560(14.22) .100 [2.54] Contact Spacing x .300 [7.62] Row Spacing

THIS IS A C.A.D. GENERATED DRAWING DO NOT MAKE MANUAL REVISIONS TO MASTER.

ISSUE NUMBER

ORIGINAL

See Accompanying Page for: **Mounting Options** 

325 Card Edge Connector Part Number: 325-010-540-107

**EDAC INC** TORONTO, ONTARIO CANADA

THESE DRAWINGS AND SPECIFICATIONS ARE THE PROPERTY OF EDAC INC.,AND SHALL NOT BE REPRODUCED, OR COPIED OR USED AS THE BASIS FOR THE MANUFACTURE OR SALE OF APPARATUS WITHOUT WRITTEN PERMISSION.