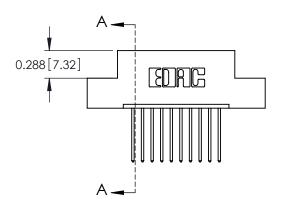

## **Contact Detail**

540-Wire Wrap .025 Sq.(0.64 Sq.) - Tail LG=.560(14.22) .100 [2.54] Contact Spacing x .300 [7.62] Row Spacing

THIS IS A C.A.D. GENERATED DRAWING DO NOT MAKE MANUAL REVISIONS TO MASTER.

ISSUE NUMBER

ORIGINAL

See Accompanying Page for: **Mounting Options** 

325 Card Edge Connector Part Number: 325-010-540-107

**EDAC INC** TORONTO, ONTARIO CANADA

THESE DRAWINGS AND SPECIFICATIONS ARE THE PROPERTY OF EDAC INC.,AND SHALL NOT BE REPRODUCED, OR COPIED OR USED AS THE BASIS FOR THE MANUFACTURE OR SALE OF APPARATUS WITHOUT WRITTEN PERMISSION.