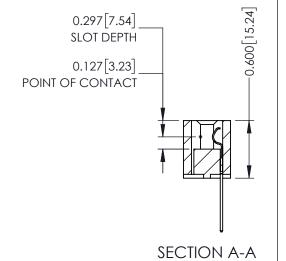

## **Contact Detail**

540-Wire Wrap .025 Sq.(0.64 Sq.) - Tail LG=.560(14.22) .100 [2.54] Contact Spacing x .300 [7.62] Row Spacing

THIS IS A C.A.D. GENERATED DRAWING DO NOT MAKE MANUAL REVISIONS TO MASTER.

ISSUE NUMBER

ORIGINAL

See Accompanying Page for: **Mounting Options** 

325 Card Edge Connector Part Number: 325-010-540-107

**EDAC INC** TORONTO, ONTARIO CANADA

THESE DRAWINGS AND SPECIFICATIONS ARE THE PROPERTY OF EDAC INC.,AND SHALL NOT BE REPRODUCED, OR COPIED OR USED AS THE BASIS FOR THE MANUFACTURE OR SALE OF APPARATUS WITHOUT WRITTEN PERMISSION.