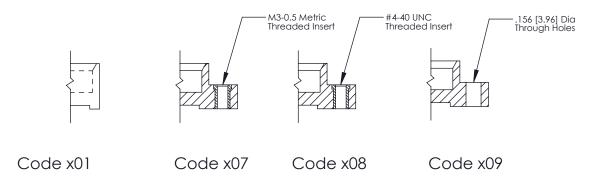

## **Mounting Option**

07-M3-0.5 Metric Threaded Inserts

THIS IS A C.A.D. GENERATED DRAWING DO NOT MAKE MANUAL REVISIONS TO MASTER.

ORIGINAL (1)

| 325 Card Edge Connector<br>Mounting Options                           |                                                                                                                                                                                                 |                | ACAD REFERENCE NO.  DRAWN: J.LEE  CHECKED: |       | 325 ENG MASTER  DATE: OCT. 06/09  DATE: |  |
|-----------------------------------------------------------------------|-------------------------------------------------------------------------------------------------------------------------------------------------------------------------------------------------|----------------|--------------------------------------------|-------|-----------------------------------------|--|
| EDAC INC TORONTO, ONTARIO CANADA YOUR CONNECTION TO QUALITY & SERVICE | THESE DRAWINGS AND SPECIFICATIONS ARE THE PROPERTY OF EDAC INC.,AND SHALL NOT BE REPRODUCED,OR COPIED OR USED AS THE BASIS FOR THE MANUFACTURE OR SALE OF APPARATUS WITHOUT WRITTEN PERMISSION. | SCALE:         | NTS                                        | SHEET | 2 <b>OF</b> 2                           |  |
|                                                                       |                                                                                                                                                                                                 | DRAWING NUMBER |                                            |       | ISSUE                                   |  |
|                                                                       |                                                                                                                                                                                                 | 325 Assembly   |                                            | 1     |                                         |  |