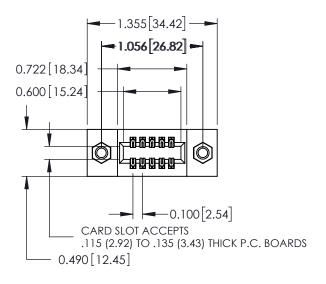

ISSUE NUMBER

ORIGINAL

**See Accompanying Page for: Mounting Options** 

| 325 Card Edge Connector      |
|------------------------------|
| Part Number: 325-010-540-207 |

**EDAC INC** TORONTO, ONTARIO CANADA