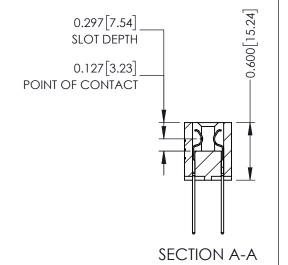

## **Contact Detail**

540-Wire Wrap .025 Sq.(0.64 Sq.) - Tail LG=.560(14.22) .100 [2.54] Contact Spacing x .300 [7.62] Row Spacing

THIS IS A C.A.D. GENERATED DRAWING DO NOT MAKE MANUAL REVISIONS TO MASTER.