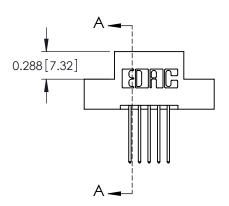

## **Contact Detail**

540-Wire Wrap .025 Sq.(0.64 Sq.) - Tail LG=.560(14.22) .100 [2.54] Contact Spacing x .300 [7.62] Row Spacing

THIS IS A C.A.D. GENERATED DRAWING DO NOT MAKE MANUAL REVISIONS TO MASTER.