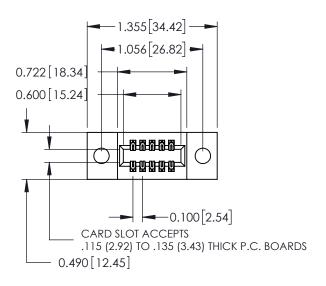

ISSUE NUMBER ORIGINAL

**See Accompanying Page for: Mounting Options** 

| 325 Card Edge Connector      |
|------------------------------|
| Part Number: 325-010-540-209 |

**EDAC INC** TORONTO, ONTARIO CANADA