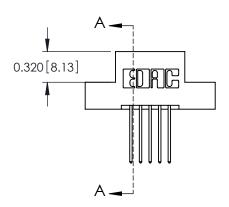

## **Contact Detail**

540-Wire Wrap .025 Sq.(0.64 Sq.) - Tail LG=.560(14.22) .100 [2.54] Contact Spacing x .300 [7.62] Row Spacing

THIS IS A C.A.D. GENERATED DRAWING DO NOT MAKE MANUAL REVISIONS TO MASTER.