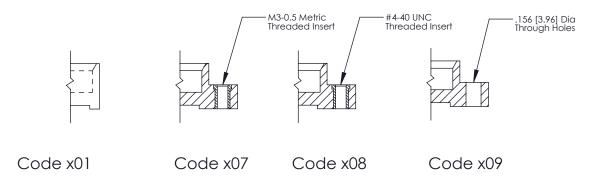

## **Mounting Option**

09-.160 (4.06) Dia. Mounting Holes

THIS IS A C.A.D. GENERATED DRAWING DO NOT MAKE MANUAL REVISIONS TO MASTER.

ORIGINAL (1)

| 325 Card Edge Connector<br>Mounting Options                           |                                                                                                                                                                                                  |                | ACAD REFERENCE NO.  DRAWN: J.LEE  CHECKED: |       | 325 ENG MASTER  DATE: OCT. 06/09  DATE: |  |
|-----------------------------------------------------------------------|--------------------------------------------------------------------------------------------------------------------------------------------------------------------------------------------------|----------------|--------------------------------------------|-------|-----------------------------------------|--|
| EDAC INC TORONTO, ONTARIO CANADA YOUR CONNECTION TO QUALITY & SERVICE | THESE DRAWINGS AND SPECIFICATIONS ARE THE PROPERTY OF EDAC INC.,AND SHALL NOT BE REPRODUCED, OR COPIED OR USED AS THE BASIS FOR THE MANUFACTURE OR SALE OF APPARATUS WITHOUT WRITTEN PERMISSION. | SCALE:         | NTS                                        | SHEET | 2 <b>OF</b> 2                           |  |
|                                                                       |                                                                                                                                                                                                  | DRAWING NUMBER |                                            |       | ISSUE                                   |  |
|                                                                       |                                                                                                                                                                                                  | 325 Assembly   |                                            |       | 1                                       |  |