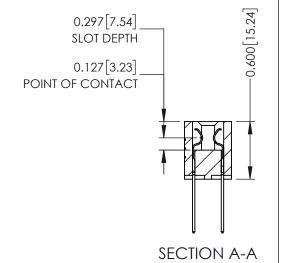

## **Contact Detail**

540-Wire Wrap .025 Sq.(0.64 Sq.) - Tail LG=.560(14.22) .100 [2.54] Contact Spacing x .300 [7.62] Row Spacing

THIS IS A C.A.D. GENERATED DRAWING DO NOT MAKE MANUAL REVISIONS TO MASTER.