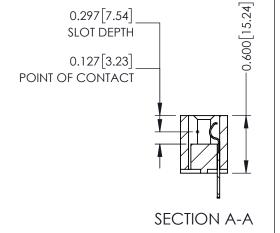

ORIGINAL

**See Accompanying Page for: Mounting Options** 

325 Card Edge Connector Part Number: 325-011-500-101

**EDAC INC** TORONTO, ONTARIO CANADA

THESE DRAWINGS AND SPECIFICATIONS ARE THE PROPERTY OF EDAC INC.,AND SHALL NOT BE REPRODUCED, OR COPIED OR USED AS THE BASIS FOR THE MANUFACTURE OR SALE OF APPARATUS WITHOUT WRITTEN PERMISSION.