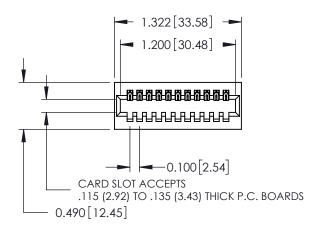

ORIGINAL

**See Accompanying Page for: Mounting Options** 

325 Card Edge Connector Part Number: 325-011-500-101

**EDAC INC** TORONTO, ONTARIO CANADA

THESE DRAWINGS AND SPECIFICATIONS ARE THE PROPERTY OF EDAC INC.,AND SHALL NOT BE REPRODUCED, OR COPIED OR USED AS THE BASIS FOR THE MANUFACTURE OR SALE OF APPARATUS WITHOUT WRITTEN PERMISSION.