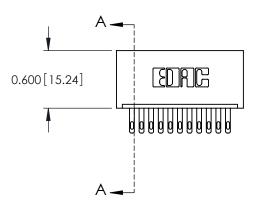

ORIGINAL

**See Accompanying Page for: Mounting Options** 

325 Card Edge Connector Part Number: 325-011-500-101

**EDAC INC** TORONTO, ONTARIO CANADA

THESE DRAWINGS AND SPECIFICATIONS ARE THE PROPERTY OF EDAC INC.,AND SHALL NOT BE REPRODUCED, OR COPIED OR USED AS THE BASIS FOR THE MANUFACTURE OR SALE OF APPARATUS WITHOUT WRITTEN PERMISSION.