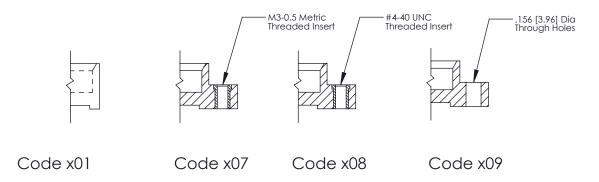

THIS IS A C.A.D. GENERATED DRAWING DO NOT MAKE MANUAL REVISIONS TO MASTER.

ORIGINAL (1)

|  | 325 Card Edge Connector<br>Mounting Options |                                           |                                                                                                                                                                                                 | ACAD REFERENCE NO.  DRAWN: J.LEE  CHECKED: |     | 325 ENG MASTER  DATE: OCT. 06/09  DATE: |               |
|--|---------------------------------------------|-------------------------------------------|-------------------------------------------------------------------------------------------------------------------------------------------------------------------------------------------------|--------------------------------------------|-----|-----------------------------------------|---------------|
|  | YOUR CONNECTION TO QUA                      | EDAC INC                                  | THESE DRAWINGS AND SPECIFICATIONS ARE THE PROPERTY OF EDAC INC.,AND SHALL NOT BE REPRODUCED,OR COPIED OR USED AS THE BASIS FOR THE MANUFACTURE OR SALE OF APPARATUS WITHOUT WRITTEN PERMISSION. | SCALE:                                     | NTS | SHEET                                   | 2 <b>OF</b> 2 |
|  |                                             | TORONTO, ONTARIO CANADA QUALITY & SERVICE |                                                                                                                                                                                                 | DRAWING NUMBER                             |     |                                         | ISSUE         |
|  |                                             |                                           |                                                                                                                                                                                                 | 325 Assembly                               |     |                                         | 1             |