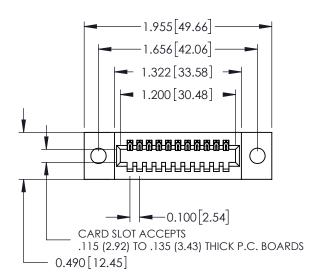

## **Contact Detail**

500-Wire Hole .050x.025(1.27x0.64) - Tail LG=.260(6.60) .100 [2.54] Contact Spacing x .300 [7.62] Row Spacing

THIS IS A C.A.D. GENERATED DRAWING DO NOT MAKE MANUAL REVISIONS TO MASTER.

ORIGINAL

See Accompanying Page for: **Mounting Options** 

325 Card Edge Connector Part Number: 325-011-500-109

**EDAC INC** TORONTO, ONTARIO CANADA

THESE DRAWINGS AND SPECIFICATIONS ARE THE PROPERTY OF EDAC INC.,AND SHALL NOT BE REPRODUCED, OR COPIED OR USED AS THE BASIS FOR THE MANUFACTURE OR SALE OF APPARATUS WITHOUT WRITTEN PERMISSION.