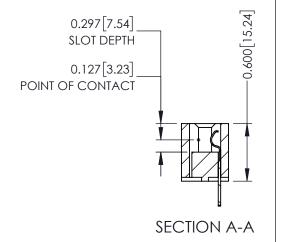

## **Contact Detail**

500-Wire Hole .050x.025(1.27x0.64) - Tail LG=.260(6.60) .100 [2.54] Contact Spacing x .300 [7.62] Row Spacing

THIS IS A C.A.D. GENERATED DRAWING DO NOT MAKE MANUAL REVISIONS TO MASTER.