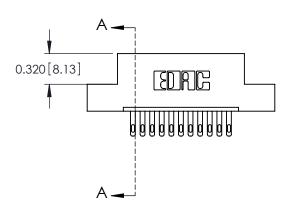

## **Contact Detail**

500-Wire Hole .050x.025(1.27x0.64) - Tail LG=.260(6.60) .100 [2.54] Contact Spacing x .300 [7.62] Row Spacing

THIS IS A C.A.D. GENERATED DRAWING DO NOT MAKE MANUAL REVISIONS TO MASTER.