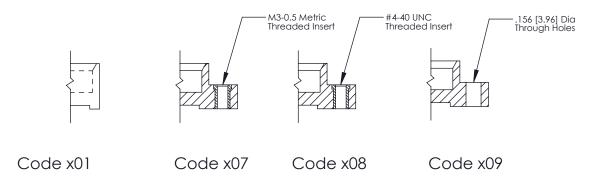

09-.160 (4.06) Dia. Mounting Holes

THIS IS A C.A.D. GENERATED DRAWING DO NOT MAKE MANUAL REVISIONS TO MASTER.

ORIGINAL (1)

|  | 325 Card Edge Connector<br>Mounting Options                           |                                                                                                                                                                                                 | ACAD REFERENCE NO.  DRAWN: J.LEE  CHECKED: |     | 325 ENG MASTER  DATE: OCT. 06/09  DATE: |               |
|--|-----------------------------------------------------------------------|-------------------------------------------------------------------------------------------------------------------------------------------------------------------------------------------------|--------------------------------------------|-----|-----------------------------------------|---------------|
|  | EDAC INC TORONTO, ONTARIO CANADA YOUR CONNECTION TO QUALITY & SERVICE | THESE DRAWINGS AND SPECIFICATIONS ARE THE PROPERTY OF EDAC INC.,AND SHALL NOT BE REPRODUCED,OR COPIED OR USED AS THE BASIS FOR THE MANUFACTURE OR SALE OF APPARATUS WITHOUT WRITTEN PERMISSION. | SCALE:                                     | NTS | SHEET                                   | 2 <b>OF</b> 2 |
|  |                                                                       |                                                                                                                                                                                                 | DRAWING NUMBER                             |     |                                         | ISSUE         |
|  |                                                                       |                                                                                                                                                                                                 | 325 Assembly                               |     | 1                                       |               |