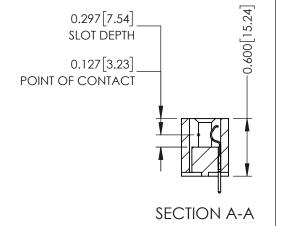

THIS IS A C.A.D. GENERATED DRAWING DO NOT MAKE MANUAL REVISIONS TO MASTER.

ISSUE NUMBER

ORIGINAL

1

**See Accompanying Page for: Mounting Options** 

| 325 Card Edge Connector     |
|-----------------------------|
| Part Number: 325-011-520-10 |