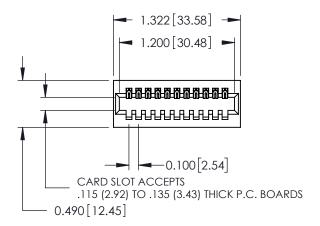

THIS IS A C.A.D. GENERATED DRAWING DO NOT MAKE MANUAL REVISIONS TO MASTER.

ISSUE NUMBER

ORIGINAL

1

**See Accompanying Page for: Mounting Options** 

| 325 Card Edge Connector     |
|-----------------------------|
| Part Number: 325-011-520-10 |