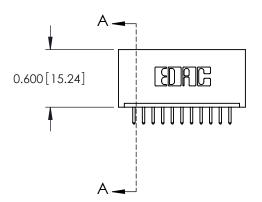

THIS IS A C.A.D. GENERATED DRAWING DO NOT MAKE MANUAL REVISIONS TO MASTER.

ISSUE NUMBER

ORIGINAL

1

**See Accompanying Page for: Mounting Options** 

| 325 Card Edge Connector     |
|-----------------------------|
| Part Number: 325-011-520-10 |