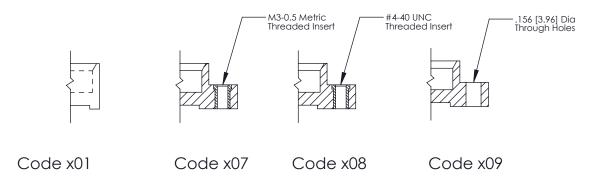

THIS IS A C.A.D. GENERATED DRAWING DO NOT MAKE MANUAL REVISIONS TO MASTER.

ORIGINAL (1)

|  | 325 Card Edge Connector<br>Mounting Options |                                                                                                                                                                                                 |                | ACAD REFERENCE NO.  DRAWN: J.LEE  CHECKED: |       | 325 ENG MASTER  DATE: OCT. 06/09  DATE: |  |
|--|---------------------------------------------|-------------------------------------------------------------------------------------------------------------------------------------------------------------------------------------------------|----------------|--------------------------------------------|-------|-----------------------------------------|--|
|  | EDAC INC TORONTO, ONTARIO                   | THESE DRAWINGS AND SPECIFICATIONS ARE THE PROPERTY OF EDAC INC.,AND SHALL NOT BE REPRODUCED,OR COPIED OR USED AS THE BASIS FOR THE MANUFACTURE OR SALE OF APPARATUS WITHOUT WRITTEN PERMISSION. | SCALE:         | NTS                                        | SHEET | 2 <b>OF</b> 2                           |  |
|  |                                             |                                                                                                                                                                                                 | DRAWING NUMBER |                                            |       | ISSUE                                   |  |
|  | YOUR CONNECTION TO QUALITY & SERVICE        |                                                                                                                                                                                                 | 325 Assembly   |                                            | 1     |                                         |  |