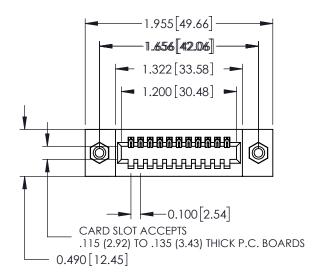

ORIGINAL

See Accompanying Page for: **Mounting Options** 

325 Card Edge Connector Part Number: 325-011-520-108

YOUR CONNECTION TO QUALITY & SERVICE

**EDAC INC** TORONTO, ONTARIO CANADA

THESE DRAWINGS AND SPECIFICATIONS ARE THE PROPERTY OF EDAC INC., AND SHALL NOT BE REPRODUCED, OR COPIED OR USED AS THE BASIS FOR THE MANUFACTURE OR SALE OF APPARATUS WITHOUT WRITTEN PERMISSION.