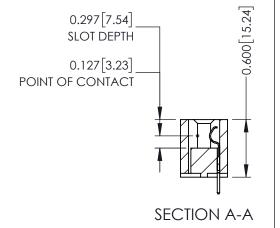

## **Contact Detail**

520-P.C. Tail .025 Sq.(0.64 Sq.) - Tail LG=.175(4.45) .100 [2.54] Contact Spacing x .300 [7.62] Row Spacing

THIS IS A C.A.D. GENERATED DRAWING DO NOT MAKE MANUAL REVISIONS TO MASTER.