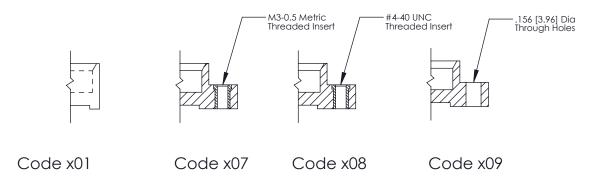

08-#4-40 Unified Threaded Inserts

THIS IS A C.A.D. GENERATED DRAWING DO NOT MAKE MANUAL REVISIONS TO MASTER.

ORIGINAL (1)

|  | 325 Card Edge Connector<br>Mounting Options                           |                                                                                                                                                                                                 |                | ACAD REFERENCE NO.  DRAWN: J.LEE  CHECKED: |       | 325 ENG MASTER  DATE: OCT. 06/09  DATE: |  |
|--|-----------------------------------------------------------------------|-------------------------------------------------------------------------------------------------------------------------------------------------------------------------------------------------|----------------|--------------------------------------------|-------|-----------------------------------------|--|
|  | EDAC INC TORONTO, ONTARIO CANADA YOUR CONNECTION TO QUALITY & SERVICE | THESE DRAWINGS AND SPECIFICATIONS ARE THE PROPERTY OF EDAC INC.,AND SHALL NOT BE REPRODUCED,OR COPIED OR USED AS THE BASIS FOR THE MANUFACTURE OR SALE OF APPARATUS WITHOUT WRITTEN PERMISSION. | SCALE:         | NTS                                        | SHEET | 2 <b>OF</b> 2                           |  |
|  |                                                                       |                                                                                                                                                                                                 | DRAWING NUMBER |                                            |       | ISSUE                                   |  |
|  |                                                                       |                                                                                                                                                                                                 | 325 Assembly   |                                            | 1     |                                         |  |