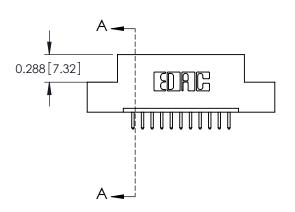

## **Contact Detail**

520-P.C. Tail .025 Sq.(0.64 Sq.) - Tail LG=.175(4.45) .100 [2.54] Contact Spacing x .300 [7.62] Row Spacing

THIS IS A C.A.D. GENERATED DRAWING DO NOT MAKE MANUAL REVISIONS TO MASTER.