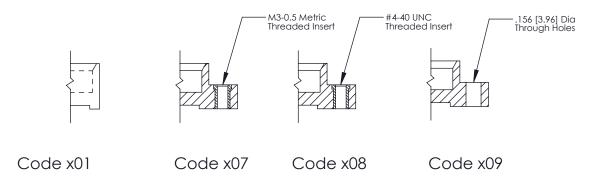

ISSUE NUMBER

ORIGINAL

See Accompanying Page for: **Mounting Options** 

325 Card Edge Connector Part Number: 325-011-540-107

YOUR CONNECTION TO QUALITY & SERVICE

**EDAC INC** TORONTO, ONTARIO CANADA

THESE DRAWINGS AND SPECIFICATIONS ARE THE PROPERTY OF EDAC INC.,AND SHALL NOT BE REPRODUCED, OR COPIED OR USED AS THE BASIS FOR THE MANUFACTURE OR SALE OF APPARATUS WITHOUT WRITTEN PERMISSION.

THIS IS A C.A.D. GENERATED DRAWING DO NOT MAKE MANUAL REVISIONS TO MASTER.

ORIGINAL (1)

|  | 325 Card Edge Connector<br>Mounting Options                           |                                                              |                                                                                                        | ACAD REFERENCE NO.  DRAWN: J.LEE  CHECKED: |  | 325 ENG MASTER  DATE: OCT. 06/09  DATE: |       |
|--|-----------------------------------------------------------------------|--------------------------------------------------------------|--------------------------------------------------------------------------------------------------------|--------------------------------------------|--|-----------------------------------------|-------|
|  | EDAC INC TORONTO, ONTARIO CANADA YOUR CONNECTION TO QUALITY & SERVICE | EDAC INC                                                     | THESE DRAWINGS AND SPECIFICATIONS                                                                      | SCALE: NTS                                 |  | SHEET 2 OF 2                            |       |
|  |                                                                       |                                                              | ARE THE PROPERTY OF EDAC INC.,AND<br>SHALL NOT BE REPRODUCED,OR COPIED<br>OR USED AS THE BASIS FOR THE | DRAWING NUMBER                             |  |                                         | ISSUE |
|  |                                                                       | MANUFACTURE OR SALE OF APPARATUS WITHOUT WRITTEN PERMISSION. | 325 Assembly                                                                                           |                                            |  | 1                                       |       |