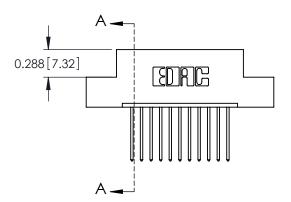

## **Contact Detail**

540-Wire Wrap .025 Sq.(0.64 Sq.) - Tail LG=.560(14.22) .100 [2.54] Contact Spacing x .300 [7.62] Row Spacing

THIS IS A C.A.D. GENERATED DRAWING DO NOT MAKE MANUAL REVISIONS TO MASTER.

ISSUE NUMBER

ORIGINAL

See Accompanying Page for: **Mounting Options** 

325 Card Edge Connector Part Number: 325-011-540-107

YOUR CONNECTION TO QUALITY & SERVICE

**EDAC INC** TORONTO, ONTARIO CANADA

THESE DRAWINGS AND SPECIFICATIONS ARE THE PROPERTY OF EDAC INC.,AND SHALL NOT BE REPRODUCED, OR COPIED OR USED AS THE BASIS FOR THE MANUFACTURE OR SALE OF APPARATUS WITHOUT WRITTEN PERMISSION.