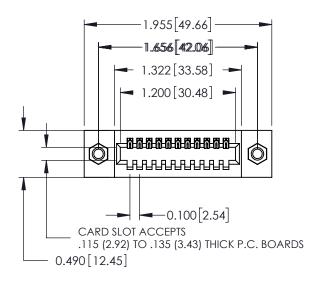

## **Contact Detail**

540-Wire Wrap .025 Sq.(0.64 Sq.) - Tail LG=.560(14.22) .100 [2.54] Contact Spacing x .300 [7.62] Row Spacing

THIS IS A C.A.D. GENERATED DRAWING DO NOT MAKE MANUAL REVISIONS TO MASTER.

ISSUE NUMBER

ORIGINAL

See Accompanying Page for: **Mounting Options** 

325 Card Edge Connector Part Number: 325-011-540-107

YOUR CONNECTION TO QUALITY & SERVICE

**EDAC INC** TORONTO, ONTARIO CANADA

THESE DRAWINGS AND SPECIFICATIONS ARE THE PROPERTY OF EDAC INC.,AND SHALL NOT BE REPRODUCED, OR COPIED OR USED AS THE BASIS FOR THE MANUFACTURE OR SALE OF APPARATUS WITHOUT WRITTEN PERMISSION.