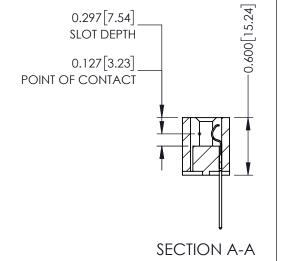

## **Contact Detail**

540-Wire Wrap .025 Sq.(0.64 Sq.) - Tail LG=.560(14.22) .100 [2.54] Contact Spacing x .300 [7.62] Row Spacing

THIS IS A C.A.D. GENERATED DRAWING DO NOT MAKE MANUAL REVISIONS TO MASTER.

ISSUE NUMBER

ORIGINAL

See Accompanying Page for: **Mounting Options** 

325 Card Edge Connector Part Number: 325-011-540-107

YOUR CONNECTION TO QUALITY & SERVICE

**EDAC INC** TORONTO, ONTARIO CANADA

THESE DRAWINGS AND SPECIFICATIONS ARE THE PROPERTY OF EDAC INC.,AND SHALL NOT BE REPRODUCED, OR COPIED OR USED AS THE BASIS FOR THE MANUFACTURE OR SALE OF APPARATUS WITHOUT WRITTEN PERMISSION.