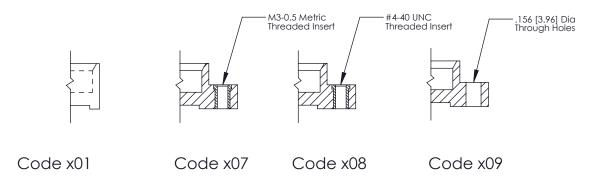

325 ENG MASTER

THIS IS A C.A.D. GENERATED DRAWING DO NOT MAKE MANUAL REVISIONS TO MASTER.

ORIGINAL (1)

|  | 325 Card Edge Connector<br>Mounting Options                           |                  |                                                                                                                                                                                                  | ACAD REFERENCE NO.  DRAWN: J.LEE  CHECKED: |     | 325 ENG MASTER  DATE: OCT. 06/09  DATE: |               |
|--|-----------------------------------------------------------------------|------------------|--------------------------------------------------------------------------------------------------------------------------------------------------------------------------------------------------|--------------------------------------------|-----|-----------------------------------------|---------------|
|  | EDAC INC TORONTO, ONTARIO CANADA YOUR CONNECTION TO QUALITY & SERVICE | EDAC INC         | THESE DRAWINGS AND SPECIFICATIONS ARE THE PROPERTY OF EDAC INC.,AND SHALL NOT BE REPRODUCED, OR COPIED OR USED AS THE BASIS FOR THE MANUFACTURE OR SALE OF APPARATUS WITHOUT WRITTEN PERMISSION. | SCALE:                                     | NTS | SHEET                                   | 2 <b>OF</b> 2 |
|  |                                                                       | TORONTO, ONTARIO |                                                                                                                                                                                                  | DRAWING NUMBER                             |     |                                         | ISSUE         |
|  |                                                                       |                  |                                                                                                                                                                                                  | 325 Assembly                               |     |                                         | 1             |