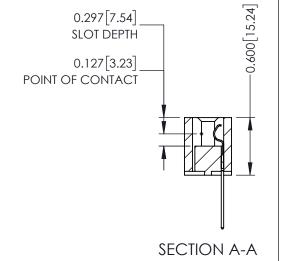

## **Contact Detail**

540-Wire Wrap .025 Sq.(0.64 Sq.) - Tail LG=.560(14.22) .100 [2.54] Contact Spacing x .300 [7.62] Row Spacing

THIS IS A C.A.D. GENERATED DRAWING DO NOT MAKE MANUAL REVISIONS TO MASTER.

ORIGINAL

See Accompanying Page for: **Mounting Options** 

ACAD REFERENCE NO.

325 Card Edge Connector Part Number: 325-011-540-109

**EDAC INC** TORONTO, ONTARIO CANADA

THESE DRAWINGS AND SPECIFICATIONS ARE THE PROPERTY OF EDAC INC.,AND SHALL NOT BE REPRODUCED, OR COPIED OR USED AS THE BASIS FOR THE MANUFACTURE OR SALE OF APPARATUS WITHOUT WRITTEN PERMISSION.