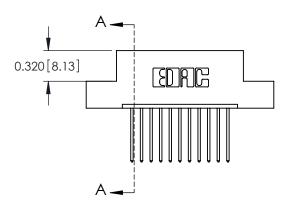

## **Contact Detail**

540-Wire Wrap .025 Sq.(0.64 Sq.) - Tail LG=.560(14.22) .100 [2.54] Contact Spacing x .300 [7.62] Row Spacing

THIS IS A C.A.D. GENERATED DRAWING DO NOT MAKE MANUAL REVISIONS TO MASTER.

ORIGINAL

See Accompanying Page for: **Mounting Options** 

ACAD REFERENCE NO.

325 Card Edge Connector Part Number: 325-011-540-109

**EDAC INC** TORONTO, ONTARIO CANADA

THESE DRAWINGS AND SPECIFICATIONS ARE THE PROPERTY OF EDAC INC.,AND SHALL NOT BE REPRODUCED, OR COPIED OR USED AS THE BASIS FOR THE MANUFACTURE OR SALE OF APPARATUS WITHOUT WRITTEN PERMISSION.