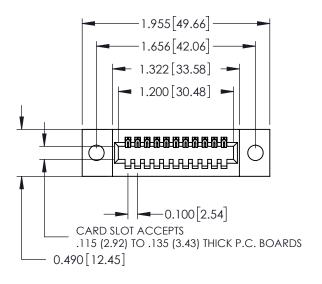

## **Contact Detail**

540-Wire Wrap .025 Sq.(0.64 Sq.) - Tail LG=.560(14.22) .100 [2.54] Contact Spacing x .300 [7.62] Row Spacing

THIS IS A C.A.D. GENERATED DRAWING DO NOT MAKE MANUAL REVISIONS TO MASTER.

ORIGINAL

See Accompanying Page for: **Mounting Options** 

ACAD REFERENCE NO.

325 Card Edge Connector Part Number: 325-011-540-109

**EDAC INC** TORONTO, ONTARIO CANADA

THESE DRAWINGS AND SPECIFICATIONS ARE THE PROPERTY OF EDAC INC.,AND SHALL NOT BE REPRODUCED, OR COPIED OR USED AS THE BASIS FOR THE MANUFACTURE OR SALE OF APPARATUS WITHOUT WRITTEN PERMISSION.