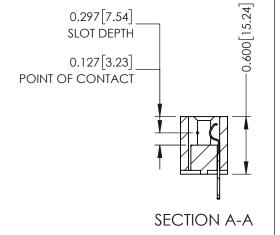

## **Contact Detail**

500-Wire Hole .050x.025(1.27x0.64) - Tail LG=.260(6.60) .100 [2.54] Contact Spacing x .300 [7.62] Row Spacing

THIS IS A C.A.D. GENERATED DRAWING DO NOT MAKE MANUAL REVISIONS TO MASTER.