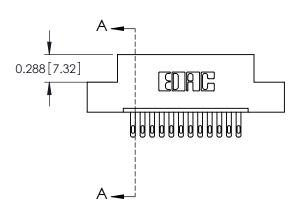

## **Contact Detail**

500-Wire Hole .050x.025(1.27x0.64) - Tail LG=.260(6.60) .100 [2.54] Contact Spacing x .300 [7.62] Row Spacing

THIS IS A C.A.D. GENERATED DRAWING DO NOT MAKE MANUAL REVISIONS TO MASTER.