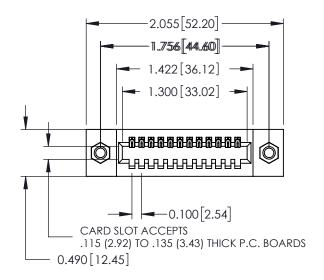

## **Contact Detail**

500-Wire Hole .050x.025(1.27x0.64) - Tail LG=.260(6.60) .100 [2.54] Contact Spacing x .300 [7.62] Row Spacing

THIS IS A C.A.D. GENERATED DRAWING DO NOT MAKE MANUAL REVISIONS TO MASTER.