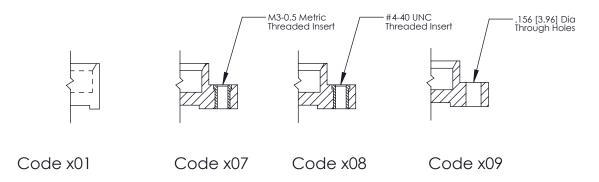

THIS IS A C.A.D. GENERATED DRAWING DO NOT MAKE MANUAL REVISIONS TO MASTER.

ORIGINAL (1)

|  | 325 Card Edge Connector<br>Mounting Options                           |                                                                                                                                                                                                 |                | ACAD REFERENCE NO.  DRAWN: J.LEE  CHECKED: |              | 325 ENG MASTER  DATE: OCT. 06/09  DATE: |  |
|--|-----------------------------------------------------------------------|-------------------------------------------------------------------------------------------------------------------------------------------------------------------------------------------------|----------------|--------------------------------------------|--------------|-----------------------------------------|--|
|  | EDAC INC TORONTO, ONTARIO CANADA YOUR CONNECTION TO QUALITY & SERVICE | THESE DRAWINGS AND SPECIFICATIONS ARE THE PROPERTY OF EDAC INC.,AND SHALL NOT BE REPRODUCED,OR COPIED OR USED AS THE BASIS FOR THE MANUFACTURE OR SALE OF APPARATUS WITHOUT WRITTEN PERMISSION. | SCALE: NTS     |                                            | SHEET 2 OF 2 |                                         |  |
|  |                                                                       |                                                                                                                                                                                                 | DRAWING NUMBER |                                            |              | ISSUE                                   |  |
|  |                                                                       |                                                                                                                                                                                                 | 325 Assembly   |                                            |              | 1                                       |  |