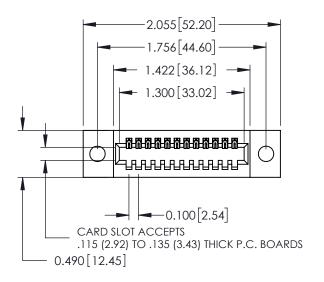

09-.160 (4.06) Dia. Mounting Holes

## **Contact Detail**

500-Wire Hole .050x.025(1.27x0.64) - Tail LG=.260(6.60) .100 [2.54] Contact Spacing x .300 [7.62] Row Spacing

THIS IS A C.A.D. GENERATED DRAWING DO NOT MAKE MANUAL REVISIONS TO MASTER.