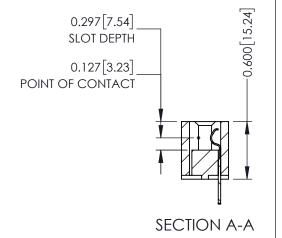

## **Contact Detail**

500-Wire Hole .050x.025(1.27x0.64) - Tail LG=.260(6.60) .100 [2.54] Contact Spacing x .300 [7.62] Row Spacing

THIS IS A C.A.D. GENERATED DRAWING DO NOT MAKE MANUAL REVISIONS TO MASTER.