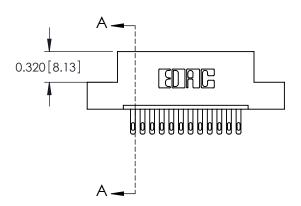

## **Contact Detail**

500-Wire Hole .050x.025(1.27x0.64) - Tail LG=.260(6.60) .100 [2.54] Contact Spacing x .300 [7.62] Row Spacing

THIS IS A C.A.D. GENERATED DRAWING DO NOT MAKE MANUAL REVISIONS TO MASTER.