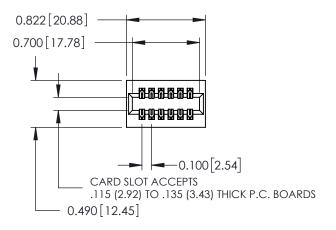

**Mounting Option** 01-No Mounting Lugs **Contact Detail** 

500-Wire Hole .050x.025(1.27x0.64) - Tail LG=.260(6.60) .100 [2.54] Contact Spacing x .300 [7.62] Row Spacing

THIS IS A C.A.D. GENERATED DRAWING DO NOT MAKE MANUAL REVISIONS TO MASTER.