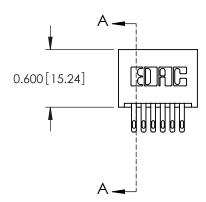

**Mounting Option** 01-No Mounting Lugs **Contact Detail** 

500-Wire Hole .050x.025(1.27x0.64) - Tail LG=.260(6.60) .100 [2.54] Contact Spacing x .300 [7.62] Row Spacing

THIS IS A C.A.D. GENERATED DRAWING DO NOT MAKE MANUAL REVISIONS TO MASTER.