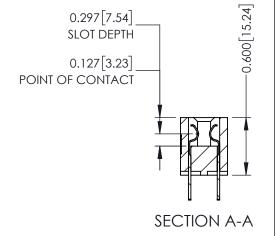

**Mounting Option** 01-No Mounting Lugs **Contact Detail** 

500-Wire Hole .050x.025(1.27x0.64) - Tail LG=.260(6.60) .100 [2.54] Contact Spacing x .300 [7.62] Row Spacing

THIS IS A C.A.D. GENERATED DRAWING DO NOT MAKE MANUAL REVISIONS TO MASTER.