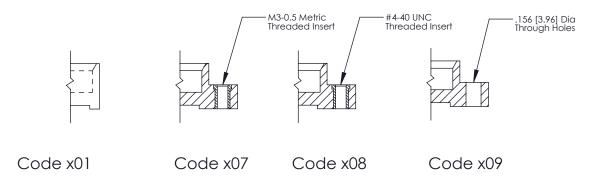

THIS IS A C.A.D. GENERATED DRAWING DO NOT MAKE MANUAL REVISIONS TO MASTER.

ORIGINAL (1)

|  | 325 Card Edge Connector<br>Mounting Options                   |                                                                                                                                                                |                                   | ACAD REFERENCE NO.  DRAWN: J.LEE  CHECKED: |     | 325 ENG MASTER  DATE: OCT. 06/09  DATE: |               |
|--|---------------------------------------------------------------|----------------------------------------------------------------------------------------------------------------------------------------------------------------|-----------------------------------|--------------------------------------------|-----|-----------------------------------------|---------------|
|  |                                                               | EDAC INC                                                                                                                                                       | THESE DRAWINGS AND SPECIFICATIONS | SCALE:                                     | NTS | SHEET                                   | 2 <b>OF</b> 2 |
|  | TORONTO, ONTARIO CANADA  YOUR CONNECTION TO QUALITY & SERVICE | ARE THE PROPERTY OF EDAC INC.,AND SHALL NOT BE REPRODUCED, OR COPIED OR USED AS THE BASIS FOR THE MANUFACTURE OR SALE OF APPARATUS WITHOUT WRITTEN PERMISSION. | DRAWING NUMBER                    |                                            |     | ISSUE                                   |               |
|  |                                                               |                                                                                                                                                                | 325 Assembly                      |                                            | 1   |                                         |               |