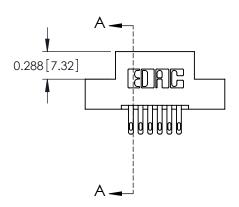

## **Contact Detail**

500-Wire Hole .050x.025(1.27x0.64) - Tail LG=.260(6.60) .100 [2.54] Contact Spacing x .300 [7.62] Row Spacing

THIS IS A C.A.D. GENERATED DRAWING DO NOT MAKE MANUAL REVISIONS TO MASTER.