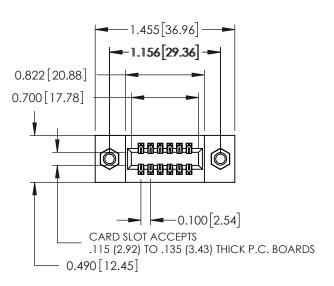

ORIGINAL

See Accompanying Page for: **Mounting Options** 

325 Card Edge Connector Part Number: 325-012-500-207

YOUR CONNECTION TO QUALITY & SERVICE

**EDAC INC** TORONTO, ONTARIO CANADA

THESE DRAWINGS AND SPECIFICATIONS ARE THE PROPERTY OF EDAC INC., AND SHALL NOT BE REPRODUCED, OR COPIED OR USED AS THE BASIS FOR THE MANUFACTURE OR SALE OF APPARATUS WITHOUT WRITTEN PERMISSION.