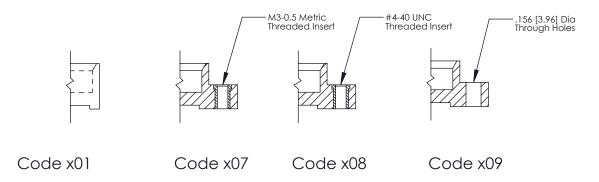

## **Mounting Option**

07-M3-0.5 Metric Threaded Inserts

THIS IS A C.A.D. GENERATED DRAWING DO NOT MAKE MANUAL REVISIONS TO MASTER.

ORIGINAL (1)

|  | 325 Card Edge Connector<br>Mounting Options                           |                                                                                                                                                                                                 |                | ACAD REFERENCE NO.  DRAWN: J.LEE  CHECKED: |       | 325 ENG MASTER  DATE: OCT. 06/09  DATE: |  |
|--|-----------------------------------------------------------------------|-------------------------------------------------------------------------------------------------------------------------------------------------------------------------------------------------|----------------|--------------------------------------------|-------|-----------------------------------------|--|
|  | EDAC INC TORONTO, ONTARIO CANADA YOUR CONNECTION TO QUALITY & SERVICE | THESE DRAWINGS AND SPECIFICATIONS ARE THE PROPERTY OF EDAC INC.,AND SHALL NOT BE REPRODUCED,OR COPIED OR USED AS THE BASIS FOR THE MANUFACTURE OR SALE OF APPARATUS WITHOUT WRITTEN PERMISSION. | SCALE:         | NTS                                        | SHEET | 2 <b>OF</b> 2                           |  |
|  |                                                                       |                                                                                                                                                                                                 | DRAWING NUMBER |                                            |       | ISSUE                                   |  |
|  |                                                                       |                                                                                                                                                                                                 | 325 Assembly   |                                            |       | 1                                       |  |