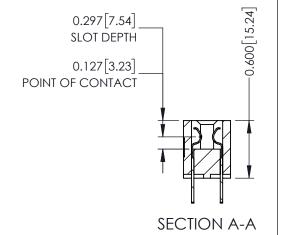

## **Contact Detail**

500-Wire Hole .050x.025(1.27x0.64) - Tail LG=.260(6.60) .100 [2.54] Contact Spacing x .300 [7.62] Row Spacing

THIS IS A C.A.D. GENERATED DRAWING DO NOT MAKE MANUAL REVISIONS TO MASTER.