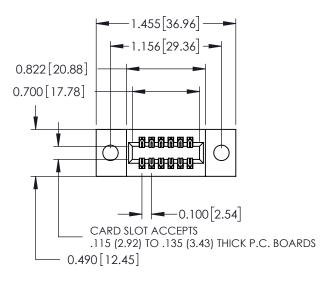

ORIGINAL

See Accompanying Page for: **Mounting Options** 

ACAD REFERENCE NO

325 Card Edge Connector Part Number: 325-012-500-209

**EDAC INC** TORONTO, ONTARIO CANADA

THESE DRAWINGS AND SPECIFICATIONS ARE THE PROPERTY OF EDAC INC., AND SHALL NOT BE REPRODUCED, OR COPIED OR USED AS THE BASIS FOR THE MANUFACTURE OR SALE OF APPARATUS WITHOUT WRITTEN PERMISSION.