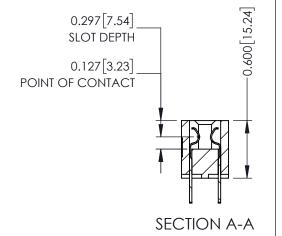

## **Contact Detail**

500-Wire Hole .050x.025(1.27x0.64) - Tail LG=.260(6.60) .100 [2.54] Contact Spacing x .300 [7.62] Row Spacing

THIS IS A C.A.D. GENERATED DRAWING DO NOT MAKE MANUAL REVISIONS TO MASTER.