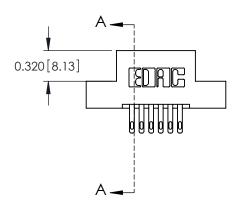

## **Contact Detail**

500-Wire Hole .050x.025(1.27x0.64) - Tail LG=.260(6.60) .100 [2.54] Contact Spacing x .300 [7.62] Row Spacing

THIS IS A C.A.D. GENERATED DRAWING DO NOT MAKE MANUAL REVISIONS TO MASTER.