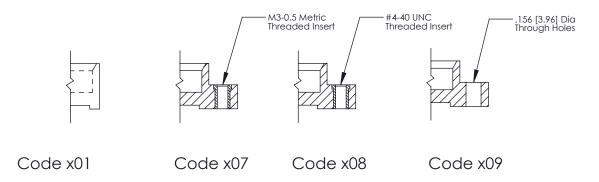

## **Mounting Option**

09-.160 (4.06) Dia. Mounting Holes

325 FNG MASTER

THIS IS A C.A.D. GENERATED DRAWING DO NOT MAKE MANUAL REVISIONS TO MASTER.

ORIGINAL (1)

|  | 325 Card Edge Connector<br>Mounting Options                           |                                                              |                                                                                                                                    | ACAD REFERENCE NO.  DRAWN: J.LEE  CHECKED: |  | 325 ENG MASTER  DATE: OCT. 06/09  DATE: |       |
|--|-----------------------------------------------------------------------|--------------------------------------------------------------|------------------------------------------------------------------------------------------------------------------------------------|--------------------------------------------|--|-----------------------------------------|-------|
|  | EDAC INC TORONTO, ONTARIO CANADA YOUR CONNECTION TO QUALITY & SERVICE | EDAC INC                                                     | THESE DRAWINGS AND SPECIFICATIONS ARE THE PROPERTY OF EDAC INC.,AND SHALL NOT BE REPRODUCED,OR COPIED OR USED AS THE BASIS FOR THE | SCALE: NTS                                 |  | SHEET 2 OF 2                            |       |
|  |                                                                       |                                                              |                                                                                                                                    | DRAWING NUMBER                             |  |                                         | ISSUE |
|  |                                                                       | MANUFACTURE OR SALE OF APPARATUS WITHOUT WRITTEN PERMISSION. | 325 Assembly                                                                                                                       |                                            |  | 1                                       |       |