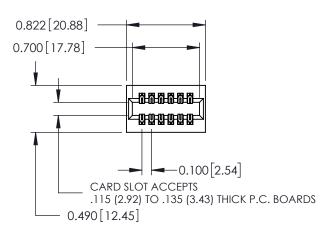

**Mounting Option** 01-No Mounting Lugs **Contact Detail** 

520-P.C. Tail .025 Sq.(0.64 Sq.) - Tail LG=.175(4.45) .100 [2.54] Contact Spacing x .300 [7.62] Row Spacing

THIS IS A C.A.D. GENERATED DRAWING DO NOT MAKE MANUAL REVISIONS TO MASTER.