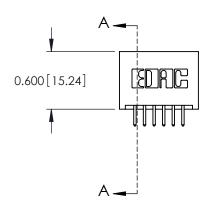

**Mounting Option** 01-No Mounting Lugs **Contact Detail** 

520-P.C. Tail .025 Sq.(0.64 Sq.) - Tail LG=.175(4.45) .100 [2.54] Contact Spacing x .300 [7.62] Row Spacing

THIS IS A C.A.D. GENERATED DRAWING DO NOT MAKE MANUAL REVISIONS TO MASTER.