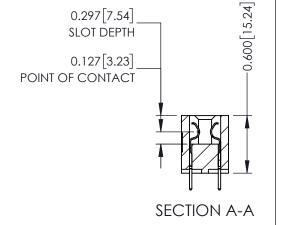

**Mounting Option** 01-No Mounting Lugs **Contact Detail** 

520-P.C. Tail .025 Sq.(0.64 Sq.) - Tail LG=.175(4.45) .100 [2.54] Contact Spacing x .300 [7.62] Row Spacing

THIS IS A C.A.D. GENERATED DRAWING DO NOT MAKE MANUAL REVISIONS TO MASTER.