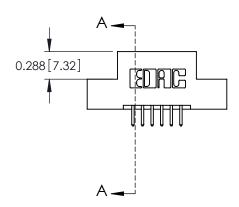

## **Contact Detail**

520-P.C. Tail .025 Sq.(0.64 Sq.) - Tail LG=.175(4.45) .100 [2.54] Contact Spacing x .300 [7.62] Row Spacing

THIS IS A C.A.D. GENERATED DRAWING DO NOT MAKE MANUAL REVISIONS TO MASTER.