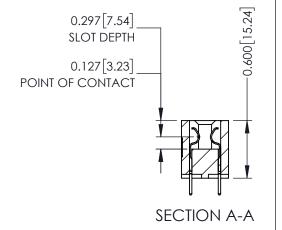

## **Contact Detail**

520-P.C. Tail .025 Sq.(0.64 Sq.) - Tail LG=.175(4.45) .100 [2.54] Contact Spacing x .300 [7.62] Row Spacing

THIS IS A C.A.D. GENERATED DRAWING DO NOT MAKE MANUAL REVISIONS TO MASTER.