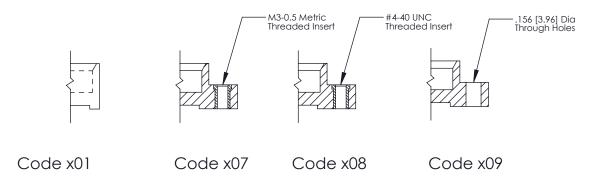

## **Mounting Option**

07-M3-0.5 Metric Threaded Inserts

325 ENG MASTER

THIS IS A C.A.D. GENERATED DRAWING DO NOT MAKE MANUAL REVISIONS TO MASTER.

ORIGINAL (1)

|  | 325 Card Edge Connector<br>Mounting Options                           |                                                                                                                                                                                                 | ACAD REFERENCE NO.  DRAWN: J.LEE  CHECKED: |     | 325 ENG MASTER  DATE: OCT. 06/09  DATE: |               |
|--|-----------------------------------------------------------------------|-------------------------------------------------------------------------------------------------------------------------------------------------------------------------------------------------|--------------------------------------------|-----|-----------------------------------------|---------------|
|  | EDAC INC TORONTO, ONTARIO CANADA YOUR CONNECTION TO QUALITY & SERVICE | THESE DRAWINGS AND SPECIFICATIONS ARE THE PROPERTY OF EDAC INC.,AND SHALL NOT BE REPRODUCED,OR COPIED OR USED AS THE BASIS FOR THE MANUFACTURE OR SALE OF APPARATUS WITHOUT WRITTEN PERMISSION. | SCALE:                                     | NTS | SHEET                                   | 2 <b>OF</b> 2 |
|  |                                                                       |                                                                                                                                                                                                 | DRAWING NUMBER                             |     |                                         | ISSUE         |
|  |                                                                       |                                                                                                                                                                                                 | 325 Assembly                               |     | 1                                       |               |