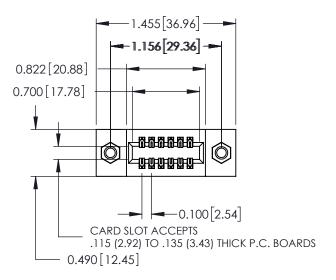

ORIGINAL

See Accompanying Page for: **Mounting Options** 

ACAD REFERENCE NO.

325 Card Edge Connector Part Number: 325-012-520-207

**EDAC INC** TORONTO, ONTARIO CANADA

THESE DRAWINGS AND SPECIFICATIONS ARE THE PROPERTY OF EDAC INC., AND SHALL NOT BE REPRODUCED, OR COPIED OR USED AS THE BASIS FOR THE MANUFACTURE OR SALE OF APPARATUS WITHOUT WRITTEN PERMISSION.