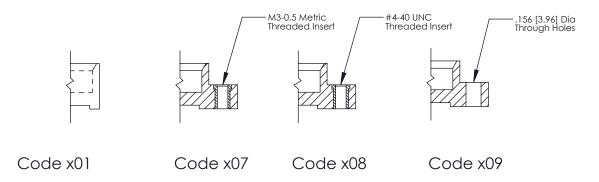

## **Mounting Option**

09-.160 (4.06) Dia. Mounting Holes

THIS IS A C.A.D. GENERATED DRAWING DO NOT MAKE MANUAL REVISIONS TO MASTER.

ORIGINAL (1)

|  | 325 Card Edge Connector<br>Mounting Options                           |                                                                                                                                                                                                 |                | ACAD REFERENCE NO.  DRAWN: J.LEE  CHECKED: |       | 325 ENG MASTER  DATE: OCT. 06/09  DATE: |  |
|--|-----------------------------------------------------------------------|-------------------------------------------------------------------------------------------------------------------------------------------------------------------------------------------------|----------------|--------------------------------------------|-------|-----------------------------------------|--|
|  | EDAC INC TORONTO, ONTARIO CANADA YOUR CONNECTION TO QUALITY & SERVICE | THESE DRAWINGS AND SPECIFICATIONS ARE THE PROPERTY OF EDAC INC.,AND SHALL NOT BE REPRODUCED,OR COPIED OR USED AS THE BASIS FOR THE MANUFACTURE OR SALE OF APPARATUS WITHOUT WRITTEN PERMISSION. | SCALE:         | NTS                                        | SHEET | 2 <b>OF</b> 2                           |  |
|  |                                                                       |                                                                                                                                                                                                 | DRAWING NUMBER |                                            |       | ISSUE                                   |  |
|  |                                                                       |                                                                                                                                                                                                 | 325 Assembly   |                                            |       | 1                                       |  |