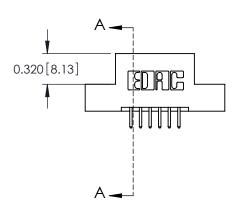

ORIGINAL

—1.455[36.96] —**►** 1.156 29.36 0.822[20.88] 0.700 [17.78] 0.100[2.54] CARD SLOT ACCEPTS .115 (2.92) TO .135 (3.43) THICK P.C. BOARDS 0.490 [12.45]

See Accompanying Page for: **Mounting Options** 