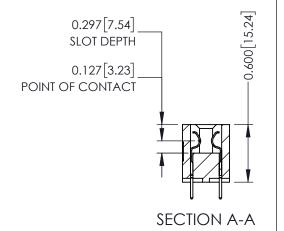

ORIGINAL

—1.455[36.96] —**►** 1.156 29.36 0.822[20.88] 0.700 [17.78] 0.100[2.54] CARD SLOT ACCEPTS .115 (2.92) TO .135 (3.43) THICK P.C. BOARDS 0.490 [12.45]

See Accompanying Page for: **Mounting Options** 