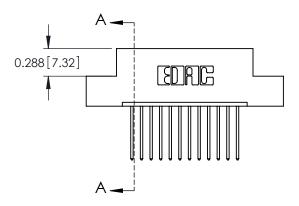

## **Contact Detail**

540-Wire Wrap .025 Sq.(0.64 Sq.) - Tail LG=.560(14.22) .100 [2.54] Contact Spacing x .300 [7.62] Row Spacing

THIS IS A C.A.D. GENERATED DRAWING DO NOT MAKE MANUAL REVISIONS TO MASTER.

ORIGINAL

See Accompanying Page for: **Mounting Options** 

325 Card Edge Connector Part Number: 325-012-540-107

**EDAC INC** TORONTO, ONTARIO CANADA

THESE DRAWINGS AND SPECIFICATIONS ARE THE PROPERTY OF EDAC INC., AND SHALL NOT BE REPRODUCED, OR COPIED OR USED AS THE BASIS FOR THE MANUFACTURE OR SALE OF APPARATUS WITHOUT WRITTEN PERMISSION.