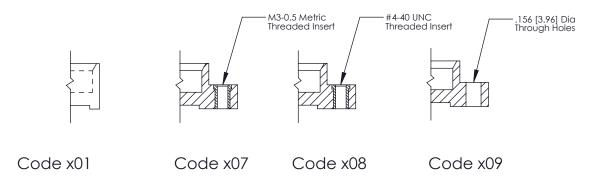

07-M3-0.5 Metric Threaded Inserts

THIS IS A C.A.D. GENERATED DRAWING DO NOT MAKE MANUAL REVISIONS TO MASTER.

ORIGINAL (1)

| 325 Card Edge Connector<br>Mounting Options                           |                                                                                                                                                                                                 |                | ACAD REFERENCE NO.  DRAWN: J.LEE  CHECKED: |              | 325 ENG MASTER  DATE: OCT. 06/09  DATE: |  |
|-----------------------------------------------------------------------|-------------------------------------------------------------------------------------------------------------------------------------------------------------------------------------------------|----------------|--------------------------------------------|--------------|-----------------------------------------|--|
| EDAC INC TORONTO, ONTARIO CANADA YOUR CONNECTION TO QUALITY & SERVICE | THESE DRAWINGS AND SPECIFICATIONS ARE THE PROPERTY OF EDAC INC.,AND SHALL NOT BE REPRODUCED,OR COPIED OR USED AS THE BASIS FOR THE MANUFACTURE OR SALE OF APPARATUS WITHOUT WRITTEN PERMISSION. | SCALE: NTS     |                                            | SHEET 2 OF 2 |                                         |  |
|                                                                       |                                                                                                                                                                                                 | DRAWING NUMBER |                                            |              | ISSUE                                   |  |
|                                                                       |                                                                                                                                                                                                 | 325 Assembly   |                                            |              | 1                                       |  |