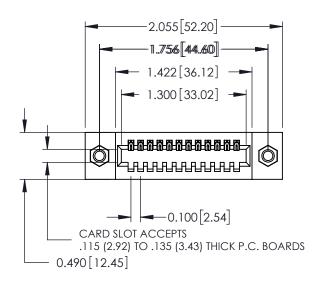

## **Contact Detail**

540-Wire Wrap .025 Sq.(0.64 Sq.) - Tail LG=.560(14.22) .100 [2.54] Contact Spacing x .300 [7.62] Row Spacing

THIS IS A C.A.D. GENERATED DRAWING DO NOT MAKE MANUAL REVISIONS TO MASTER.

ORIGINAL

See Accompanying Page for: **Mounting Options** 

325 Card Edge Connector Part Number: 325-012-540-107

**EDAC INC** TORONTO, ONTARIO CANADA

THESE DRAWINGS AND SPECIFICATIONS ARE THE PROPERTY OF EDAC INC., AND SHALL NOT BE REPRODUCED, OR COPIED OR USED AS THE BASIS FOR THE MANUFACTURE OR SALE OF APPARATUS WITHOUT WRITTEN PERMISSION.