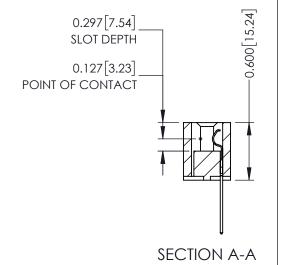

## **Contact Detail**

540-Wire Wrap .025 Sq.(0.64 Sq.) - Tail LG=.560(14.22) .100 [2.54] Contact Spacing x .300 [7.62] Row Spacing

THIS IS A C.A.D. GENERATED DRAWING DO NOT MAKE MANUAL REVISIONS TO MASTER.

ORIGINAL

See Accompanying Page for: **Mounting Options** 

325 Card Edge Connector Part Number: 325-012-540-107

**EDAC INC** TORONTO, ONTARIO CANADA

THESE DRAWINGS AND SPECIFICATIONS ARE THE PROPERTY OF EDAC INC., AND SHALL NOT BE REPRODUCED, OR COPIED OR USED AS THE BASIS FOR THE MANUFACTURE OR SALE OF APPARATUS WITHOUT WRITTEN PERMISSION.