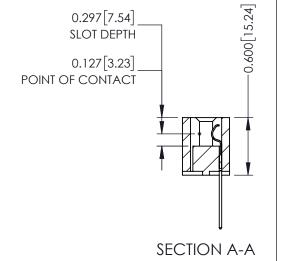

## **Contact Detail**

540-Wire Wrap .025 Sq.(0.64 Sq.) - Tail LG=.560(14.22) .100 [2.54] Contact Spacing x .300 [7.62] Row Spacing

THIS IS A C.A.D. GENERATED DRAWING DO NOT MAKE MANUAL REVISIONS TO MASTER.

ORIGINAL

See Accompanying Page for: **Mounting Options** 

ACAD REFERENCE NO

325 Card Edge Connector Part Number: 325-012-540-108

YOUR CONNECTION TO QUALITY & SERVICE

**EDAC INC** TORONTO, ONTARIO CANADA

THESE DRAWINGS AND SPECIFICATIONS ARE THE PROPERTY OF EDAC INC., AND SHALL NOT BE REPRODUCED, OR COPIED OR USED AS THE BASIS FOR THE MANUFACTURE OR SALE OF APPARATUS WITHOUT WRITTEN PERMISSION.