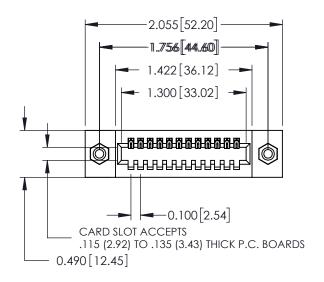

## **Contact Detail**

540-Wire Wrap .025 Sq.(0.64 Sq.) - Tail LG=.560(14.22) .100 [2.54] Contact Spacing x .300 [7.62] Row Spacing

THIS IS A C.A.D. GENERATED DRAWING DO NOT MAKE MANUAL REVISIONS TO MASTER.

ORIGINAL

See Accompanying Page for: **Mounting Options** 

ACAD REFERENCE NO

325 Card Edge Connector Part Number: 325-012-540-108

YOUR CONNECTION TO QUALITY & SERVICE

**EDAC INC** TORONTO, ONTARIO CANADA

THESE DRAWINGS AND SPECIFICATIONS ARE THE PROPERTY OF EDAC INC., AND SHALL NOT BE REPRODUCED, OR COPIED OR USED AS THE BASIS FOR THE MANUFACTURE OR SALE OF APPARATUS WITHOUT WRITTEN PERMISSION.