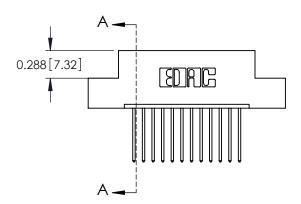

## **Contact Detail**

540-Wire Wrap .025 Sq.(0.64 Sq.) - Tail LG=.560(14.22) .100 [2.54] Contact Spacing x .300 [7.62] Row Spacing

THIS IS A C.A.D. GENERATED DRAWING DO NOT MAKE MANUAL REVISIONS TO MASTER.

ORIGINAL

See Accompanying Page for: **Mounting Options** 

ACAD REFERENCE NO

325 Card Edge Connector Part Number: 325-012-540-108

YOUR CONNECTION TO QUALITY & SERVICE

**EDAC INC** TORONTO, ONTARIO CANADA

THESE DRAWINGS AND SPECIFICATIONS ARE THE PROPERTY OF EDAC INC., AND SHALL NOT BE REPRODUCED, OR COPIED OR USED AS THE BASIS FOR THE MANUFACTURE OR SALE OF APPARATUS WITHOUT WRITTEN PERMISSION.