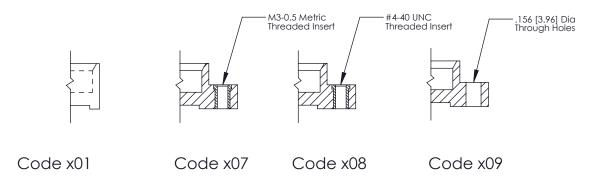

08-#4-40 Unified Threaded Inserts

325 FNG MASTER

THIS IS A C.A.D. GENERATED DRAWING DO NOT MAKE MANUAL REVISIONS TO MASTER.

ORIGINAL (1)

|  | 325 Card Edge Connector<br>Mounting Options                           |                                                                                                                                                                                                 |                | ACAD REFERENCE NO.  DRAWN: J.LEE  CHECKED: |              | 325 ENG MASTER  DATE: OCT. 06/09  DATE: |  |
|--|-----------------------------------------------------------------------|-------------------------------------------------------------------------------------------------------------------------------------------------------------------------------------------------|----------------|--------------------------------------------|--------------|-----------------------------------------|--|
|  | EDAC INC TORONTO, ONTARIO CANADA YOUR CONNECTION TO QUALITY & SERVICE | THESE DRAWINGS AND SPECIFICATIONS ARE THE PROPERTY OF EDAC INC.,AND SHALL NOT BE REPRODUCED,OR COPIED OR USED AS THE BASIS FOR THE MANUFACTURE OR SALE OF APPARATUS WITHOUT WRITTEN PERMISSION. | SCALE: NTS     |                                            | SHEET 2 OF 2 |                                         |  |
|  |                                                                       |                                                                                                                                                                                                 | DRAWING NUMBER |                                            |              | ISSUE                                   |  |
|  |                                                                       |                                                                                                                                                                                                 | 325 Assembly   |                                            |              | 1                                       |  |