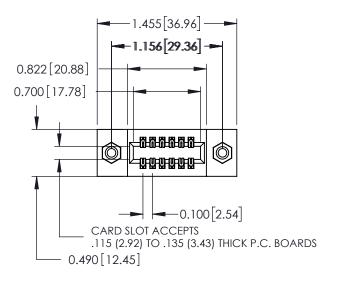

ISSUE NUMBER

ORIGINAL

**See Accompanying Page for: Mounting Options** 

| 325 (  | Card Edge Connector     |
|--------|-------------------------|
| Part 1 | Number: 325-012-540-208 |

**EDAC INC** TORONTO, ONTARIO CANADA