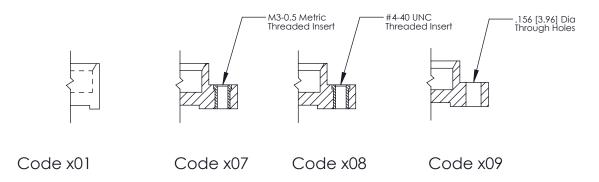

## **Mounting Option**

08-#4-40 Unified Threaded Inserts

THIS IS A C.A.D. GENERATED DRAWING DO NOT MAKE MANUAL REVISIONS TO MASTER.

ORIGINAL (1)

|  | 325 Card Edge Connector<br>Mounting Options |                          |                                                                                                                                    | ACAD REFERENCE NO.  DRAWN: J.LEE  CHECKED: |              | 325 ENG MASTER  DATE: OCT. 06/09  DATE: |               |
|--|---------------------------------------------|--------------------------|------------------------------------------------------------------------------------------------------------------------------------|--------------------------------------------|--------------|-----------------------------------------|---------------|
|  | YOUR CONNECTION TO QUA                      | EDAC INC                 | THESE DRAWINGS AND SPECIFICATIONS ARE THE PROPERTY OF EDAC INC.,AND SHALL NOT BE REPRODUCED,OR COPIED OR USED AS THE BASIS FOR THE | SCALE:                                     | NTS          | SHEET                                   | 2 <b>OF</b> 2 |
|  |                                             | TORONTO, ONTARIO         |                                                                                                                                    | DRAWING NUMBER                             |              |                                         | ISSUE         |
|  |                                             | CANADA QUALITY & SERVICE | MANUFACTURE OR SALE OF APPARATUS WITHOUT WRITTEN PERMISSION.                                                                       | (                                          | 325 Assembly |                                         | 1             |