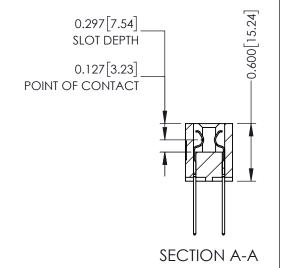

## **Contact Detail**

540-Wire Wrap .025 Sq.(0.64 Sq.) - Tail LG=.560(14.22) .100 [2.54] Contact Spacing x .300 [7.62] Row Spacing

THIS IS A C.A.D. GENERATED DRAWING DO NOT MAKE MANUAL REVISIONS TO MASTER.