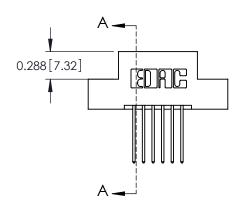

## **Contact Detail**

540-Wire Wrap .025 Sq.(0.64 Sq.) - Tail LG=.560(14.22) .100 [2.54] Contact Spacing x .300 [7.62] Row Spacing

THIS IS A C.A.D. GENERATED DRAWING DO NOT MAKE MANUAL REVISIONS TO MASTER.