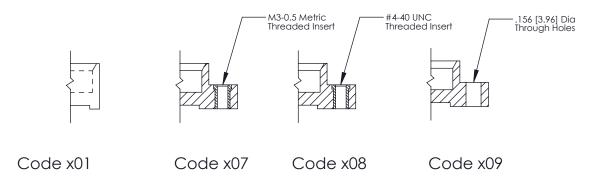

THIS IS A C.A.D. GENERATED DRAWING DO NOT MAKE MANUAL REVISIONS TO MASTER.

ORIGINAL (1)

|  | 325 Card Edge Connector  Mounting Options                             |                                                              |                                                                                                  | ACAD REFERENCE NO.  DRAWN: J.LEE  CHECKED: |       | 325 ENG MASTER  DATE: OCT. 06/09  DATE: |       |
|--|-----------------------------------------------------------------------|--------------------------------------------------------------|--------------------------------------------------------------------------------------------------|--------------------------------------------|-------|-----------------------------------------|-------|
|  | EDAC INC TORONTO, ONTARIO CANADA YOUR CONNECTION TO QUALITY & SERVICE | THESE DRAWINGS AND SPECIFICATIONS                            | SCALE:                                                                                           | NTS                                        | SHEET | 2 <b>OF</b> 2                           |       |
|  |                                                                       |                                                              | ARE THE PROPERTY OF EDAC INC.,AND SHALL NOT BE REPRODUCED,OR COPIED OR USED AS THE BASIS FOR THE | DRAWING NUMBER                             |       |                                         | ISSUE |
|  |                                                                       | MANUFACTURE OR SALE OF APPARATUS WITHOUT WRITTEN PERMISSION. | 325 Assembly                                                                                     |                                            | 1     |                                         |       |