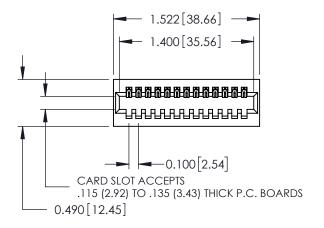

THIS IS A C.A.D. GENERATED DRAWING DO NOT MAKE MANUAL REVISIONS TO MASTER.

ISSUE NUMBER

ORIGINAL

**See Accompanying Page for: Mounting Options** 

| 325 Card Edge Connector     |
|-----------------------------|
| Part Number: 325-013-520-10 |