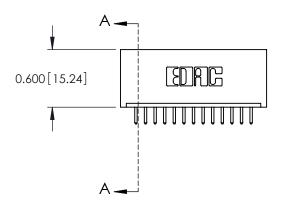

THIS IS A C.A.D. GENERATED DRAWING DO NOT MAKE MANUAL REVISIONS TO MASTER.

ISSUE NUMBER

ORIGINAL

**See Accompanying Page for: Mounting Options** 

| 325 Card Edge Connector     |
|-----------------------------|
| Part Number: 325-013-520-10 |