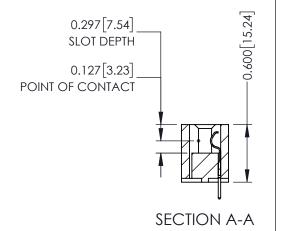

THIS IS A C.A.D. GENERATED DRAWING DO NOT MAKE MANUAL REVISIONS TO MASTER.

ISSUE NUMBER

ORIGINAL

**See Accompanying Page for: Mounting Options** 

| 325 Card Edge Connector     |
|-----------------------------|
| Part Number: 325-013-520-10 |