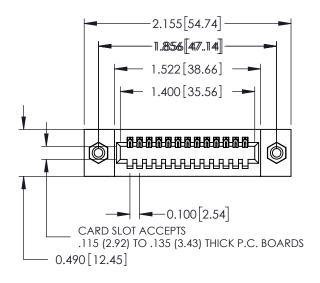

## **Contact Detail**

520-P.C. Tail .025 Sq.(0.64 Sq.) - Tail LG=.175(4.45) .100 [2.54] Contact Spacing x .300 [7.62] Row Spacing

THIS IS A C.A.D. GENERATED DRAWING DO NOT MAKE MANUAL REVISIONS TO MASTER.

ORIGINAL

0.600[15.24] 0.127[3.23] POINT OF CONTACT SECTION A-A

ACAD REFERENCE NO.

J.LEE

DRAWN:

0.297 7.54

SLOT DEPTH

325 Card Edge Connector Part Number: 325-013-520-108