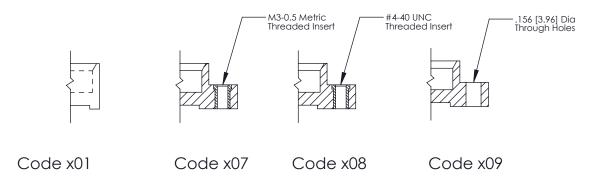

08-#4-40 Unified Threaded Inserts

ORIGINAL (1)

| 325 Card Edge Connector<br>Mounting Options |                                                 |                                                                                                                                                                                                 |                |     |       | 325 ENG MASTER  DATE: OCT. 06/09  DATE: |  |
|---------------------------------------------|-------------------------------------------------|-------------------------------------------------------------------------------------------------------------------------------------------------------------------------------------------------|----------------|-----|-------|-----------------------------------------|--|
| YOUR CONNECTION TO                          | EDAC INC                                        | THESE DRAWINGS AND SPECIFICATIONS ARE THE PROPERTY OF EDAC INC.,AND SHALL NOT BE REPRODUCED,OR COPIED OR USED AS THE BASIS FOR THE MANUFACTURE OR SALE OF APPARATUS WITHOUT WRITTEN PERMISSION. | SCALE:         | NTS | SHEET | 2 <b>OF</b> 2                           |  |
|                                             | TORONTO, ONTARIO<br>CANADA<br>QUALITY & SERVICE |                                                                                                                                                                                                 | DRAWING NUMBER |     |       | ISSUE                                   |  |
|                                             |                                                 |                                                                                                                                                                                                 | 325 Assembly   |     |       | 1                                       |  |