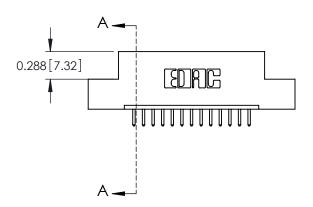

ORIGINAL

0.600[15.24] 0.127[3.23] POINT OF CONTACT SECTION A-A

ACAD REFERENCE NO.

J.LEE

DRAWN:

0.297 7.54

SLOT DEPTH

325 Card Edge Connector Part Number: 325-013-520-108