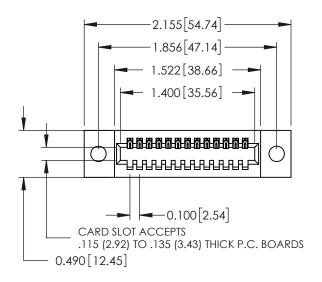

ORIGINAL

0.600[15.24] 0.297 7.54 SLOT DEPTH 0.127[3.23] POINT OF CONTACT SECTION A-A

ACAD REFERENCE NO.

See Accompanying Page for: **Mounting Options** 

325 Card Edge Connector Part Number: 325-013-520-109