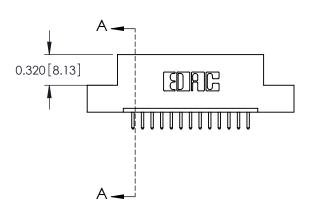

ORIGINAL

0.600[15.24] 0.297 7.54 SLOT DEPTH 0.127[3.23] POINT OF CONTACT SECTION A-A

ACAD REFERENCE NO.

See Accompanying Page for: **Mounting Options** 

325 Card Edge Connector Part Number: 325-013-520-109