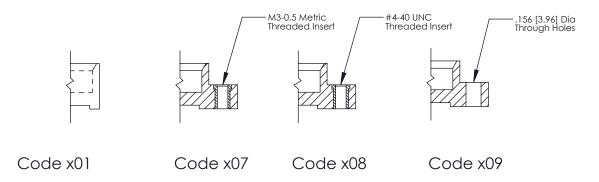

325 ENG MASTER

THIS IS A C.A.D. GENERATED DRAWING DO NOT MAKE MANUAL REVISIONS TO MASTER.

ORIGINAL (1)

|  | 325 Card Edge Connector  Mounting Options                             |                                                                                                                                                                                                 |                | ACAD REFERENCE NO.  DRAWN: J.LEE  CHECKED: |       | 325 ENG MASTER  DATE: OCT. 06/09  DATE: |  |
|--|-----------------------------------------------------------------------|-------------------------------------------------------------------------------------------------------------------------------------------------------------------------------------------------|----------------|--------------------------------------------|-------|-----------------------------------------|--|
|  | EDAC INC TORONTO, ONTARIO CANADA YOUR CONNECTION TO QUALITY & SERVICE | THESE DRAWINGS AND SPECIFICATIONS ARE THE PROPERTY OF EDAC INC.,AND SHALL NOT BE REPRODUCED,OR COPIED OR USED AS THE BASIS FOR THE MANUFACTURE OR SALE OF APPARATUS WITHOUT WRITTEN PERMISSION. | SCALE:         | NTS                                        | SHEET | 2 <b>OF</b> 2                           |  |
|  |                                                                       |                                                                                                                                                                                                 | DRAWING NUMBER |                                            |       | ISSUE                                   |  |
|  |                                                                       |                                                                                                                                                                                                 | 325 Assembly   |                                            | 1     |                                         |  |