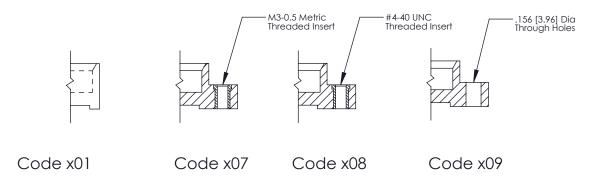

THIS IS A C.A.D. GENERATED DRAWING DO NOT MAKE MANUAL REVISIONS TO MASTER.

ORIGINAL (1)

|  | 325 Card Edge Connector  Mounting Options                             |                                                                                                                                                                                                 |                | ACAD REFERENCE NO.  DRAWN: J.LEE  CHECKED: |       | 325 ENG MASTER  DATE: OCT. 06/09  DATE: |  |
|--|-----------------------------------------------------------------------|-------------------------------------------------------------------------------------------------------------------------------------------------------------------------------------------------|----------------|--------------------------------------------|-------|-----------------------------------------|--|
|  | EDAC INC TORONTO, ONTARIO CANADA YOUR CONNECTION TO QUALITY & SERVICE | THESE DRAWINGS AND SPECIFICATIONS ARE THE PROPERTY OF EDAC INC.,AND SHALL NOT BE REPRODUCED,OR COPIED OR USED AS THE BASIS FOR THE MANUFACTURE OR SALE OF APPARATUS WITHOUT WRITTEN PERMISSION. | SCALE:         | NTS                                        | SHEET | 2 <b>OF</b> 2                           |  |
|  |                                                                       |                                                                                                                                                                                                 | DRAWING NUMBER |                                            |       | ISSUE                                   |  |
|  |                                                                       |                                                                                                                                                                                                 | 325 Assembly   |                                            | 1     |                                         |  |