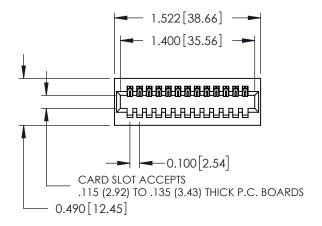

THIS IS A C.A.D. GENERATED DRAWING DO NOT MAKE MANUAL REVISIONS TO MASTER.

ORIGINAL

**See Accompanying Page for: Mounting Options** 

325 Card Edge Connector Part Number: 325-013-540-101

**EDAC INC** TORONTO, ONTARIO CANADA