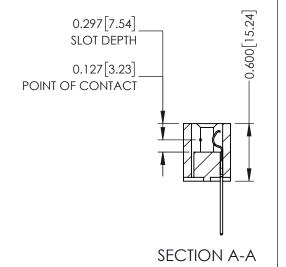

THIS IS A C.A.D. GENERATED DRAWING DO NOT MAKE MANUAL REVISIONS TO MASTER.

ORIGINAL

**See Accompanying Page for: Mounting Options** 

325 Card Edge Connector Part Number: 325-013-540-101

**EDAC INC** TORONTO, ONTARIO CANADA