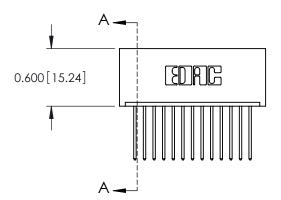

THIS IS A C.A.D. GENERATED DRAWING DO NOT MAKE MANUAL REVISIONS TO MASTER.

ORIGINAL

**See Accompanying Page for: Mounting Options** 

325 Card Edge Connector Part Number: 325-013-540-101

**EDAC INC** TORONTO, ONTARIO CANADA