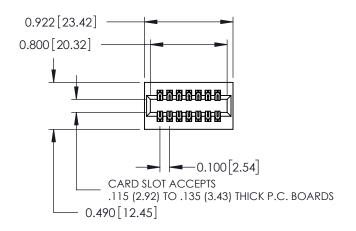

ISSUE NUMBER

ORIGINAL

**See Accompanying Page for: Mounting Options** 

| 325 Card Edge Connector     |
|-----------------------------|
| Part Number: 325-014-500-20 |

**EDAC INC** TORONTO, ONTARIO CANADA

THESE DRAWINGS AND SPECIFICATIONS ARE THE PROPERTY OF EDAC INC.,AND SHALL NOT BE REPRODUCED,OR COPIED OR USED AS THE BASIS FOR THE MANUFACTURE OR SALE OF APPARATUS WITHOUT WRITTEN PERMISSION.