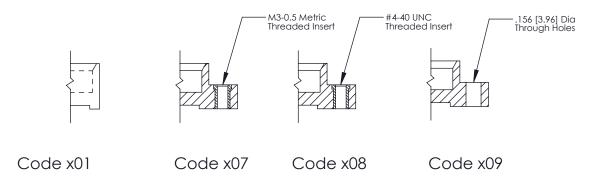

THIS IS A C.A.D. GENERATED DRAWING DO NOT MAKE MANUAL REVISIONS TO MASTER.

ORIGINAL (1)

| 325 Card Edge Connector<br>Mounting Options                           |                                                                                                                                                                                                 |                | ACAD REFERENCE NO.  DRAWN: J.LEE  CHECKED: |       | 325 ENG MASTER  DATE: OCT. 06/09  DATE: |  |
|-----------------------------------------------------------------------|-------------------------------------------------------------------------------------------------------------------------------------------------------------------------------------------------|----------------|--------------------------------------------|-------|-----------------------------------------|--|
| EDAC INC TORONTO, ONTARIO CANADA YOUR CONNECTION TO QUALITY & SERVICE | THESE DRAWINGS AND SPECIFICATIONS ARE THE PROPERTY OF EDAC INC.,AND SHALL NOT BE REPRODUCED,OR COPIED OR USED AS THE BASIS FOR THE MANUFACTURE OR SALE OF APPARATUS WITHOUT WRITTEN PERMISSION. | SCALE:         | NTS                                        | SHEET | 2 <b>OF</b> 2                           |  |
|                                                                       |                                                                                                                                                                                                 | DRAWING NUMBER |                                            |       | ISSUE                                   |  |
|                                                                       |                                                                                                                                                                                                 | 325 Assembly   |                                            |       | 1                                       |  |