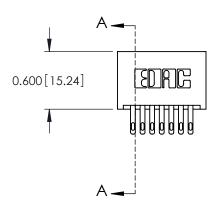

ISSUE NUMBER

ORIGINAL

**See Accompanying Page for: Mounting Options** 

| 325 Card Edge Connector     |
|-----------------------------|
| Part Number: 325-014-500-20 |

**EDAC INC** TORONTO, ONTARIO CANADA

THESE DRAWINGS AND SPECIFICATIONS ARE THE PROPERTY OF EDAC INC.,AND SHALL NOT BE REPRODUCED,OR COPIED OR USED AS THE BASIS FOR THE MANUFACTURE OR SALE OF APPARATUS WITHOUT WRITTEN PERMISSION.