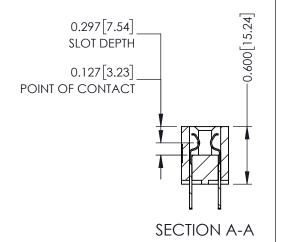

**Mounting Option** 01-No Mounting Lugs **Contact Detail** 

500-Wire Hole .050x.025(1.27x0.64) - Tail LG=.260(6.60) .100 [2.54] Contact Spacing x .300 [7.62] Row Spacing

THIS IS A C.A.D. GENERATED DRAWING DO NOT MAKE MANUAL REVISIONS TO MASTER.