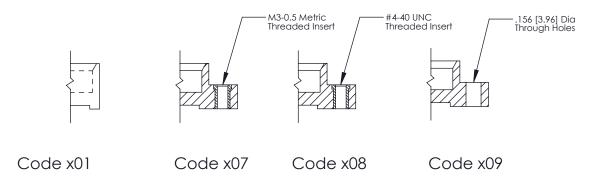

## **Mounting Option**

07-M3-0.5 Metric Threaded Inserts

ORIGINAL

See Accompanying Page for: **Mounting Options** 

325 Card Edge Connector Part Number: 325-014-500-207

**EDAC INC** TORONTO, ONTARIO CANADA

THESE DRAWINGS AND SPECIFICATIONS ARE THE PROPERTY OF EDAC INC.,AND SHALL NOT BE REPRODUCED, OR COPIED OR USED AS THE BASIS FOR THE MANUFACTURE OR SALE OF APPARATUS WITHOUT WRITTEN PERMISSION.

THIS IS A C.A.D. GENERATED DRAWING DO NOT MAKE MANUAL REVISIONS TO MASTER.

ORIGINAL (1)

|  | 325 Card Edge Connector<br>Mounting Options                           |                                                                                                                                    |                                                              | ACAD REFERENCE NO.  DRAWN: J.LEE  CHECKED: |              | 325 ENG MASTER  DATE: OCT. 06/09  DATE: |   |
|--|-----------------------------------------------------------------------|------------------------------------------------------------------------------------------------------------------------------------|--------------------------------------------------------------|--------------------------------------------|--------------|-----------------------------------------|---|
|  | EDAC INC TORONTO, ONTARIO CANADA YOUR CONNECTION TO QUALITY & SERVICE | THESE DRAWINGS AND SPECIFICATIONS ARE THE PROPERTY OF EDAC INC.,AND SHALL NOT BE REPRODUCED,OR COPIED OR USED AS THE BASIS FOR THE | SCALE: NTS                                                   |                                            | SHEET 2 OF 2 |                                         |   |
|  |                                                                       |                                                                                                                                    | DRAWING NUMBER                                               |                                            |              | ISSUE                                   |   |
|  |                                                                       |                                                                                                                                    | MANUFACTURE OR SALE OF APPARATUS WITHOUT WRITTEN PERMISSION. | 325 Assembly                               |              |                                         | 1 |