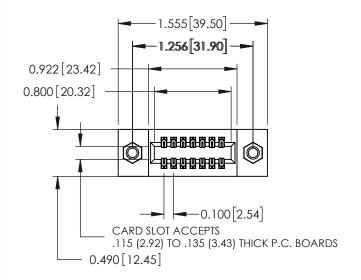

## **Contact Detail**

500-Wire Hole .050x.025(1.27x0.64) - Tail LG=.260(6.60) .100 [2.54] Contact Spacing x .300 [7.62] Row Spacing

THIS IS A C.A.D. GENERATED DRAWING DO NOT MAKE MANUAL REVISIONS TO MASTER.