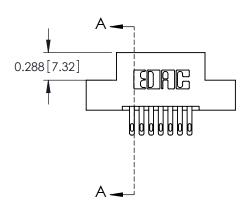

## **Contact Detail**

500-Wire Hole .050x.025(1.27x0.64) - Tail LG=.260(6.60) .100 [2.54] Contact Spacing x .300 [7.62] Row Spacing

THIS IS A C.A.D. GENERATED DRAWING DO NOT MAKE MANUAL REVISIONS TO MASTER.