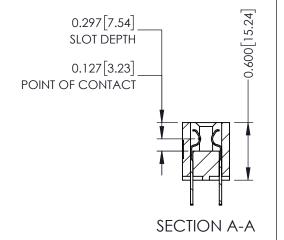

## **Contact Detail**

500-Wire Hole .050x.025(1.27x0.64) - Tail LG=.260(6.60) .100 [2.54] Contact Spacing x .300 [7.62] Row Spacing

THIS IS A C.A.D. GENERATED DRAWING DO NOT MAKE MANUAL REVISIONS TO MASTER.