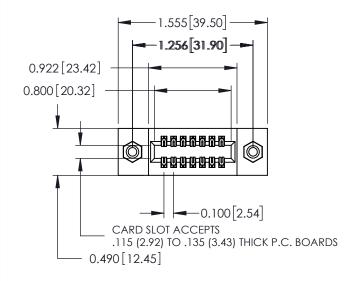

ORIGINAL

See Accompanying Page for: **Mounting Options** 

325 Card Edge Connector Part Number: 325-014-500-208

**EDAC INC** TORONTO, ONTARIO CANADA

THESE DRAWINGS AND SPECIFICATIONS ARE THE PROPERTY OF EDAC INC.,AND SHALL NOT BE REPRODUCED, OR COPIED OR USED AS THE BASIS FOR THE MANUFACTURE OR SALE OF APPARATUS WITHOUT WRITTEN PERMISSION.