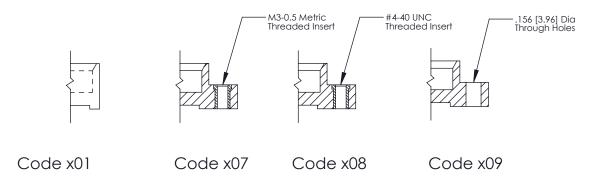

ions** 



325 Card Edge Connector Part Number: 325-014-500-208



**EDAC INC** TORONTO, ONTARIO CANADA

THESE DRAWINGS AND SPECIFICATIONS ARE THE PROPERTY OF EDAC INC.,AND SHALL NOT BE REPRODUCED, OR COPIED OR USED AS THE BASIS FOR THE MANUFACTURE OR SALE OF APPARATUS WITHOUT WRITTEN PERMISSION.

| ACAD REFERENCE NO. | 325 ENG MASTER   |  |  |  |
|--------------------|------------------|--|--|--|
| DRAWN: J.LEE       | DATE: OCT. 06/09 |  |  |  |
| CHECKED:           | DATE:            |  |  |  |
| SCALE: NTS         | SHEET 1 OF 2     |  |  |  |
| DRAWING NUMBER     | ISSUE            |  |  |  |
| 325 Assembly       | 1                |  |  |  |
|                    |                  |  |  |  |

THIS IS A C.A.D. GENERATED DRAWING DO NOT MAKE MANUAL REVISIONS TO MASTER.



ORIGINAL (1)



|  | 325 Card Edge Connector<br>Mounting Options                           |                                                                                                                                                                |                                   | ACAD REFERENCE NO.  DRAWN: J.LEE  CHECKED: |     | 325 ENG MASTER  DATE: OCT. 06/09  DATE: |               |
|--|-----------------------------------------------------------------------|----------------------------------------------------------------------------------------------------------------------------------------------------------------|-----------------------------------|--------------------------------------------|-----|-----------------------------------------|---------------|
|  | EDAC INC TORONTO, ONTARIO C