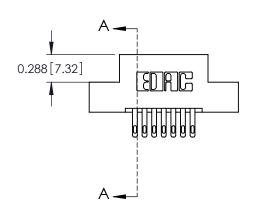

## **Contact Detail**

500-Wire Hole .050x.025(1.27x0.64) - Tail LG=.260(6.60) .100 [2.54] Contact Spacing x .300 [7.62] Row Spacing

THIS IS A C.A.D. GENERATED DRAWING DO NOT MAKE MANUAL REVISIONS TO MASTER.