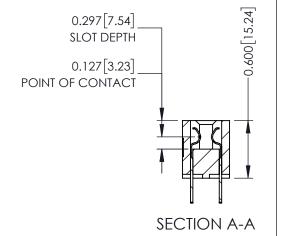

## **Contact Detail**

500-Wire Hole .050x.025(1.27x0.64) - Tail LG=.260(6.60) .100 [2.54] Contact Spacing x .300 [7.62] Row Spacing

THIS IS A C.A.D. GENERATED DRAWING DO NOT MAKE MANUAL REVISIONS TO MASTER.