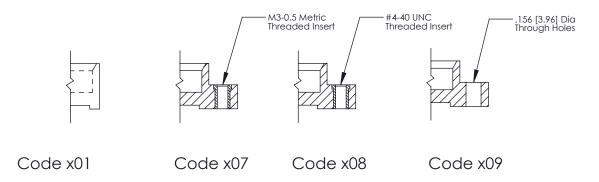

THIS IS A C.A.D. GENERATED DRAWING DO NOT MAKE MANUAL REVISIONS TO MASTER.

ORIGINAL (1)

|  | 325 Card Edge Connector<br>Mounting Options                           |                                                              |                                                                                                                                    | ACAD REFERENCE NO.  DRAWN: J.LEE  CHECKED: |  | 325 ENG MASTER  DATE: OCT. 06/09  DATE: |       |
|--|-----------------------------------------------------------------------|--------------------------------------------------------------|------------------------------------------------------------------------------------------------------------------------------------|--------------------------------------------|--|-----------------------------------------|-------|
|  | EDAC INC TORONTO, ONTARIO CANADA YOUR CONNECTION TO QUALITY & SERVICE | EDAC INC                                                     | THESE DRAWINGS AND SPECIFICATIONS ARE THE PROPERTY OF EDAC INC.,AND SHALL NOT BE REPRODUCED,OR COPIED OR USED AS THE BASIS FOR THE | SCALE: NTS                                 |  | SHEET 2 OF 2                            |       |
|  |                                                                       |                                                              |                                                                                                                                    | DRAWING NUMBER                             |  |                                         | ISSUE |
|  |                                                                       | MANUFACTURE OR SALE OF APPARATUS WITHOUT WRITTEN PERMISSION. | 325 Assembly                                                                                                                       |                                            |  | 1                                       |       |