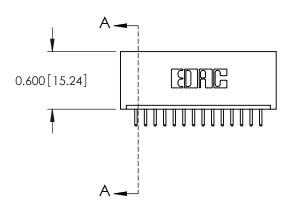

520-P.C. Tail .025 Sq.(0.64 Sq.) - Tail LG=.175(4.45) .100 [2.54] Contact Spacing x .300 [7.62] Row Spacing

THIS IS A C.A.D. GENERATED DRAWING DO NOT MAKE MANUAL REVISIONS TO MASTER.

ORIGINAL

**See Accompanying Page for: Mounting Options** 

325 Card Edge Connector Part Number: 325-014-520-101

**EDAC INC** TORONTO, ONTARIO CANADA

THESE DRAWINGS AND SPECIFICATIONS ARE THE PROPERTY OF EDAC INC., AND SHALL NOT BE REPRODUCED, OR COPIED OR USED AS THE BASIS FOR THE MANUFACTURE OR SALE OF APPARATUS WITHOUT WRITTEN PERMISSION.