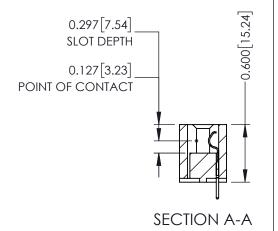

520-P.C. Tail .025 Sq.(0.64 Sq.) - Tail LG=.175(4.45) .100 [2.54] Contact Spacing x .300 [7.62] Row Spacing

THIS IS A C.A.D. GENERATED DRAWING DO NOT MAKE MANUAL REVISIONS TO MASTER.

ORIGINAL

**See Accompanying Page for: Mounting Options** 

325 Card Edge Connector Part Number: 325-014-520-101

**EDAC INC** TORONTO, ONTARIO CANADA

THESE DRAWINGS AND SPECIFICATIONS ARE THE PROPERTY OF EDAC INC., AND SHALL NOT BE REPRODUCED, OR COPIED OR USED AS THE BASIS FOR THE MANUFACTURE OR SALE OF APPARATUS WITHOUT WRITTEN PERMISSION.