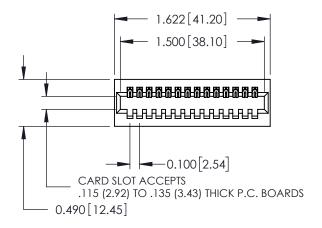

520-P.C. Tail .025 Sq.(0.64 Sq.) - Tail LG=.175(4.45) .100 [2.54] Contact Spacing x .300 [7.62] Row Spacing

THIS IS A C.A.D. GENERATED DRAWING DO NOT MAKE MANUAL REVISIONS TO MASTER.

ORIGINAL

**See Accompanying Page for: Mounting Options** 

325 Card Edge Connector Part Number: 325-014-520-101

**EDAC INC** TORONTO, ONTARIO CANADA

THESE DRAWINGS AND SPECIFICATIONS ARE THE PROPERTY OF EDAC INC., AND SHALL NOT BE REPRODUCED, OR COPIED OR USED AS THE BASIS FOR THE MANUFACTURE OR SALE OF APPARATUS WITHOUT WRITTEN PERMISSION.