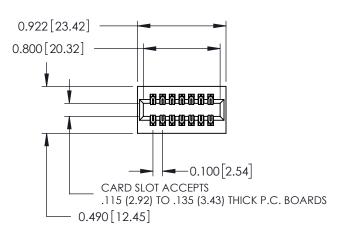

**Mounting Option** 01-No Mounting Lugs **Contact Detail** 

520-P.C. Tail .025 Sq.(0.64 Sq.) - Tail LG=.175(4.45) .100 [2.54] Contact Spacing x .300 [7.62] Row Spacing

THIS IS A C.A.D. GENERATED DRAWING DO NOT MAKE MANUAL REVISIONS TO MASTER.

ORIGINAL

0.600[15.24] 0.297 7.54 SLOT DEPTH 0.127[3.23] POINT OF CONTACT **SECTION A-A** 

**See Accompanying Page for: Mounting Options** 

325 Card Edge Connector Part Number: 325-014-520-201

**EDAC INC** TORONTO, ONTARIO CANADA