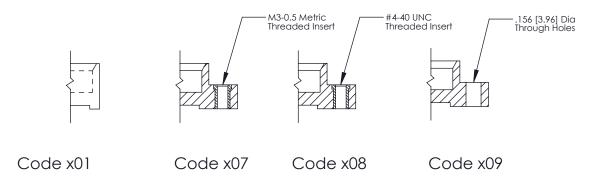

THIS IS A C.A.D. GENERATED DRAWING DO NOT MAKE MANUAL REVISIONS TO MASTER.

ORIGINAL (1)

|  | 325 Card Edge Connector<br>Mounting Options                           |                                                                                                                                                                                                 |                | ACAD REFERENCE NO.  DRAWN: J.LEE  CHECKED: |       | 325 ENG MASTER  DATE: OCT. 06/09  DATE: |  |
|--|-----------------------------------------------------------------------|-------------------------------------------------------------------------------------------------------------------------------------------------------------------------------------------------|----------------|--------------------------------------------|-------|-----------------------------------------|--|
|  | EDAC INC TORONTO, ONTARIO CANADA YOUR CONNECTION TO QUALITY & SERVICE | THESE DRAWINGS AND SPECIFICATIONS ARE THE PROPERTY OF EDAC INC.,AND SHALL NOT BE REPRODUCED,OR COPIED OR USED AS THE BASIS FOR THE MANUFACTURE OR SALE OF APPARATUS WITHOUT WRITTEN PERMISSION. | SCALE:         | NTS                                        | SHEET | 2 <b>OF</b> 2                           |  |
|  |                                                                       |                                                                                                                                                                                                 | DRAWING NUMBER |                                            |       | ISSUE                                   |  |
|  |                                                                       |                                                                                                                                                                                                 | 325 Assembly   |                                            |       | 1                                       |  |