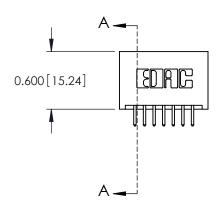

ORIGINAL

0.600[15.24] 0.297 7.54 SLOT DEPTH 0.127[3.23] POINT OF CONTACT **SECTION A-A** 

**See Accompanying Page for: Mounting Options** 

325 Card Edge Connector Part Number: 325-014-520-201

**EDAC INC** TORONTO, ONTARIO CANADA