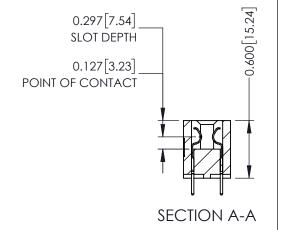

## **Contact Detail**

520-P.C. Tail .025 Sq.(0.64 Sq.) - Tail LG=.175(4.45) .100 [2.54] Contact Spacing x .300 [7.62] Row Spacing

THIS IS A C.A.D. GENERATED DRAWING DO NOT MAKE MANUAL REVISIONS TO MASTER.