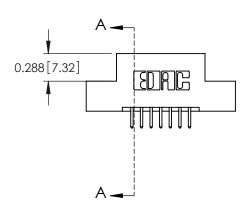

## **Contact Detail**

520-P.C. Tail .025 Sq.(0.64 Sq.) - Tail LG=.175(4.45) .100 [2.54] Contact Spacing x .300 [7.62] Row Spacing

THIS IS A C.A.D. GENERATED DRAWING DO NOT MAKE MANUAL REVISIONS TO MASTER.