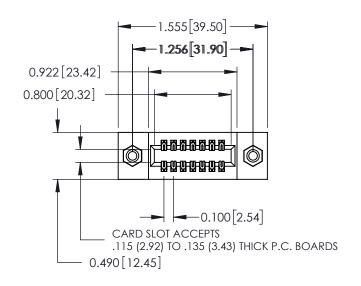

ORIGINAL

See Accompanying Page for: **Mounting Options** 

325 Card Edge Connector Part Number: 325-014-520-208

**EDAC INC** TORONTO, ONTARIO CANADA

THESE DRAWINGS AND SPECIFICATIONS ARE THE PROPERTY OF EDAC INC.,AND SHALL NOT BE REPRODUCED, OR COPIED OR USED AS THE BASIS FOR THE MANUFACTURE OR SALE OF APPARATUS WITHOUT WRITTEN PERMISSION.