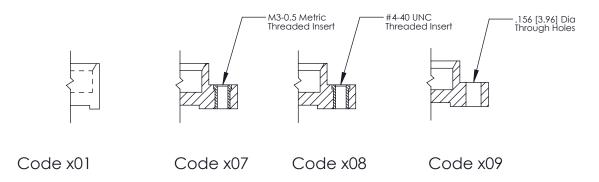

## **Mounting Option**

08-#4-40 Unified Threaded Inserts

THIS IS A C.A.D. GENERATED DRAWING DO NOT MAKE MANUAL REVISIONS TO MASTER.

ORIGINAL (1)

|  | 325 Card Edge Connector<br>Mounting Options                           |                                                                                                                                                                                                 |                | ACAD REFERENCE NO.  DRAWN: J.LEE  CHECKED: |       | 325 ENG MASTER  DATE: OCT. 06/09  DATE: |  |
|--|-----------------------------------------------------------------------|-------------------------------------------------------------------------------------------------------------------------------------------------------------------------------------------------|----------------|--------------------------------------------|-------|-----------------------------------------|--|
|  | EDAC INC TORONTO, ONTARIO CANADA YOUR CONNECTION TO QUALITY & SERVICE | THESE DRAWINGS AND SPECIFICATIONS ARE THE PROPERTY OF EDAC INC.,AND SHALL NOT BE REPRODUCED,OR COPIED OR USED AS THE BASIS FOR THE MANUFACTURE OR SALE OF APPARATUS WITHOUT WRITTEN PERMISSION. | SCALE:         | NTS                                        | SHEET | 2 <b>OF</b> 2                           |  |
|  |                                                                       |                                                                                                                                                                                                 | DRAWING NUMBER |                                            |       | ISSUE                                   |  |
|  |                                                                       |                                                                                                                                                                                                 | 325 Assembly   |                                            | 1     |                                         |  |