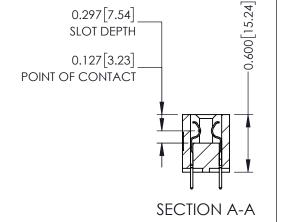

ORIGINAL

**—**1.555[39.50] 1.256[31.90] --0.922[23.42] 0.800 [20.32] 0.100[2.54] CARD SLOT ACCEPTS .115 (2.92) TO .135 (3.43) THICK P.C. BOARDS 0.490 [12.45]

**Mounting Options** 

See Accompanying Page for: