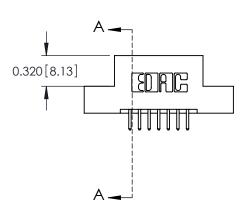

ORIGINAL

**—**1.555[39.50] 1.256[31.90] --0.922[23.42] 0.800 [20.32] 0.100[2.54] CARD SLOT ACCEPTS .115 (2.92) TO .135 (3.43) THICK P.C. BOARDS 0.490 [12.45]

**Mounting Options** 

See Accompanying Page for: