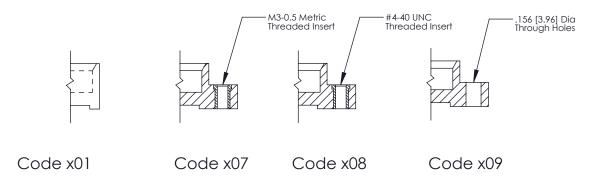

## **Mounting Option**

09-.160 (4.06) Dia. Mounting Holes

ORIGINAL

**—**1.555[39.50] 1.256[31.90] --0.922[23.42] 0.800 [20.32] 0.100[2.54] CARD SLOT ACCEPTS .115 (2.92) TO .135 (3.43) THICK P.C. BOARDS 0.490 [12.45]

**Mounting Options** 

See Accompanying Page for: