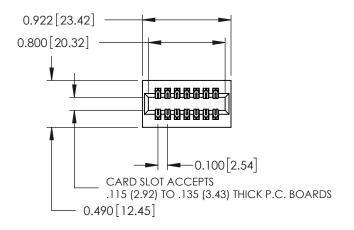

ISSUE NUMBER

ORIGINAL

**See Accompanying Page for: Mounting Options** 

| 325 Card Edge Connector      |
|------------------------------|
| Part Number: 325-014-540-201 |

**EDAC INC** TORONTO, ONTARIO CANADA