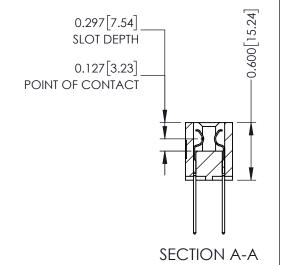

**Mounting Option** 01-No Mounting Lugs **Contact Detail** 

540-Wire Wrap .025 Sq.(0.64 Sq.) - Tail LG=.560(14.22) .100 [2.54] Contact Spacing x .300 [7.62] Row Spacing

THIS IS A C.A.D. GENERATED DRAWING DO NOT MAKE MANUAL REVISIONS TO MASTER.