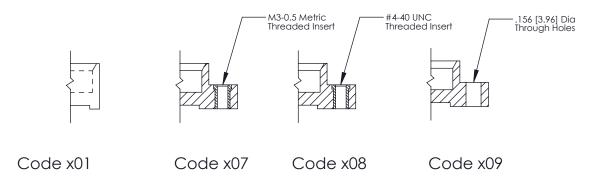

THIS IS A C.A.D. GENERATED DRAWING DO NOT MAKE MANUAL REVISIONS TO MASTER.

ORIGINAL (1)

| 325 Card Edge Connector<br>Mounting Options                           |                                                                                                                                                                                                 |                | ACAD REFERENCE NO.  DRAWN: J.LEE  CHECKED: |       | 325 ENG MASTER  DATE: OCT. 06/09  DATE: |  |
|-----------------------------------------------------------------------|-------------------------------------------------------------------------------------------------------------------------------------------------------------------------------------------------|----------------|--------------------------------------------|-------|-----------------------------------------|--|
| EDAC INC TORONTO, ONTARIO CANADA YOUR CONNECTION TO QUALITY & SERVICE | THESE DRAWINGS AND SPECIFICATIONS ARE THE PROPERTY OF EDAC INC.,AND SHALL NOT BE REPRODUCED,OR COPIED OR USED AS THE BASIS FOR THE MANUFACTURE OR SALE OF APPARATUS WITHOUT WRITTEN PERMISSION. | SCALE:         | NTS                                        | SHEET | 2 <b>OF</b> 2                           |  |
|                                                                       |                                                                                                                                                                                                 | DRAWING NUMBER |                                            |       | ISSUE                                   |  |
|                                                                       |                                                                                                                                                                                                 | 325 Assembly   |                                            | 1     |                                         |  |