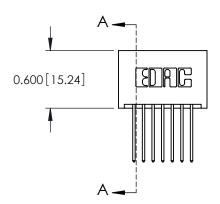

**Mounting Option** 01-No Mounting Lugs **Contact Detail** 

540-Wire Wrap .025 Sq.(0.64 Sq.) - Tail LG=.560(14.22) .100 [2.54] Contact Spacing x .300 [7.62] Row Spacing

THIS IS A C.A.D. GENERATED DRAWING DO NOT MAKE MANUAL REVISIONS TO MASTER.