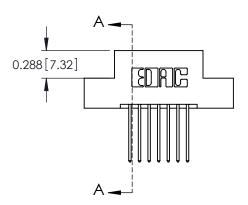

ISSUE NUMBER ORIGINAL

**—**1.555[39.50] <del><--</del>1.256 [31.90] <del>---</del> 0.922[23.42] 0.800 [20.32] -0.100[2.54] CARD SLOT ACCEPTS .115 (2.92) TO .135 (3.43) THICK P.C. BOARDS 0.490 [12.45]

**See Accompanying Page for: Mounting Options** 

| 325 Card Edge Connector      |  |  |  |  |
|------------------------------|--|--|--|--|
| Part Number: 325-014-540-207 |  |  |  |  |

**EDAC INC** TORONTO, ONTARIO CANADA

THESE DRAWINGS AND SPECIFICATIONS ARE THE PROPERTY OF EDAC INC.,AND SHALL NOT BE REPRODUCED,OR COPIED OR USED AS THE BASIS FOR THE MANUFACTURE OR SALE OF APPARATUS WITHOUT WRITTEN PERMISSION.