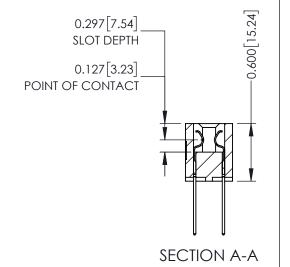

## **Contact Detail**

540-Wire Wrap .025 Sq.(0.64 Sq.) - Tail LG=.560(14.22) .100 [2.54] Contact Spacing x .300 [7.62] Row Spacing

THIS IS A C.A.D. GENERATED DRAWING DO NOT MAKE MANUAL REVISIONS TO MASTER.