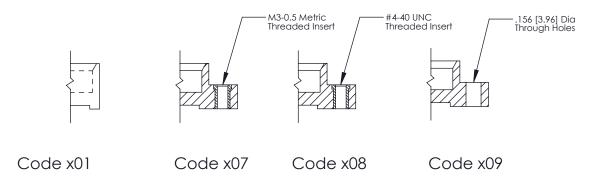

## **Mounting Option**

07-M3-0.5 Metric Threaded Inserts

THIS IS A C.A.D. GENERATED DRAWING DO NOT MAKE MANUAL REVISIONS TO MASTER.

ORIGINAL (1)

| 325 Card Edge Connector<br>Mounting Options |                                                                       |                                                                                                                                                                                                 | ACAD REF<br>DRAWN:<br>CHECKED | J.LEE        | 325 EN  DATE: OG  DATE: | G MASTER<br>CT. 06/09 |
|---------------------------------------------|-----------------------------------------------------------------------|-------------------------------------------------------------------------------------------------------------------------------------------------------------------------------------------------|-------------------------------|--------------|-------------------------|-----------------------|
|                                             | EDAC INC TORONTO, ONTARIO CANADA YOUR CONNECTION TO QUALITY & SERVICE | THESE DRAWINGS AND SPECIFICATIONS ARE THE PROPERTY OF EDAC INC.,AND SHALL NOT BE REPRODUCED,OR COPIED OR USED AS THE BASIS FOR THE MANUFACTURE OR SALE OF APPARATUS WITHOUT WRITTEN PERMISSION. | SCALE:                        | NTS          | SHEET                   | 2 <b>OF</b> 2         |
|                                             |                                                                       |                                                                                                                                                                                                 | DRAWING NUMBER                |              |                         | ISSUE                 |
|                                             |                                                                       |                                                                                                                                                                                                 | (                             | 325 Assembly |                         | 1                     |