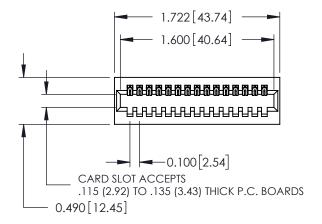

ORIGINAL

See Accompanying Page for: **Mounting Options** 

325 Card Edge Connector Part Number: 325-015-500-101

**EDAC INC** TORONTO, ONTARIO CANADA

THESE DRAWINGS AND SPECIFICATIONS ARE THE PROPERTY OF EDAC INC., AND SHALL NOT BE REPRODUCED, OR COPIED OR USED AS THE BASIS FOR THE MANUFACTURE OR SALE OF APPARATUS WITHOUT WRITTEN PERMISSION.