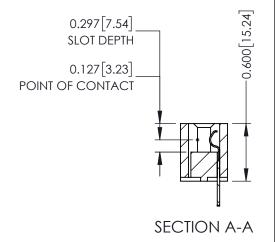

ORIGINAL

See Accompanying Page for: **Mounting Options** 

325 Card Edge Connector Part Number: 325-015-500-101

**EDAC INC** TORONTO, ONTARIO CANADA

THESE DRAWINGS AND SPECIFICATIONS ARE THE PROPERTY OF EDAC INC., AND SHALL NOT BE REPRODUCED, OR COPIED OR USED AS THE BASIS FOR THE MANUFACTURE OR SALE OF APPARATUS WITHOUT WRITTEN PERMISSION.