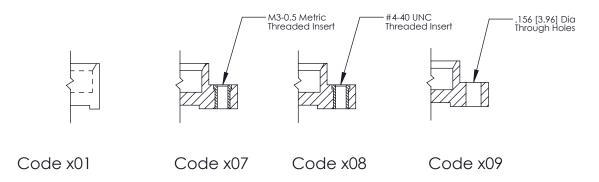

THIS IS A C.A.D. GENERATED DRAWING DO NOT MAKE MANUAL REVISIONS TO MASTER.

ORIGINAL (1)

| 325 Card Edge Connector<br>Mounting Options                           |                                                              |                                                                                                                                    | ACAD REFERENCE NO.  DRAWN: J.LEE  CHECKED: |  | 325 ENG MASTER  DATE: OCT. 06/09  DATE: |       |
|-----------------------------------------------------------------------|--------------------------------------------------------------|------------------------------------------------------------------------------------------------------------------------------------|--------------------------------------------|--|-----------------------------------------|-------|
| EDAC INC TORONTO, ONTARIO CANADA YOUR CONNECTION TO QUALITY & SERVICE | EDAC INC                                                     | THESE DRAWINGS AND SPECIFICATIONS ARE THE PROPERTY OF EDAC INC.,AND SHALL NOT BE REPRODUCED,OR COPIED OR USED AS THE BASIS FOR THE | SCALE: NTS                                 |  | SHEET 2 OF 2                            |       |
|                                                                       |                                                              |                                                                                                                                    | DRAWING NUMBER                             |  |                                         | ISSUE |
|                                                                       | MANUFACTURE OR SALE OF APPARATUS WITHOUT WRITTEN PERMISSION. | 325 Assembly                                                                                                                       |                                            |  | 1                                       |       |