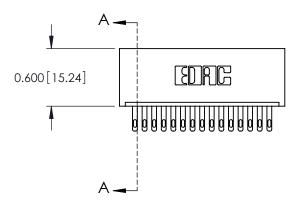

ORIGINAL

See Accompanying Page for: **Mounting Options** 

325 Card Edge Connector Part Number: 325-015-500-101

**EDAC INC** TORONTO, ONTARIO CANADA

THESE DRAWINGS AND SPECIFICATIONS ARE THE PROPERTY OF EDAC INC., AND SHALL NOT BE REPRODUCED, OR COPIED OR USED AS THE BASIS FOR THE MANUFACTURE OR SALE OF APPARATUS WITHOUT WRITTEN PERMISSION.