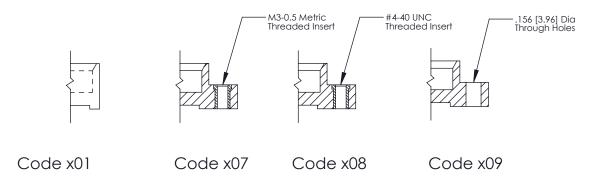

08-#4-40 Unified Threaded Inserts

THIS IS A C.A.D. GENERATED DRAWING DO NOT MAKE MANUAL REVISIONS TO MASTER.

ORIGINAL (1)

|      | 325 Card Edge Connector<br>Mounting Options |                                                                                                                                    |                                                              | ACAD REFERENCE NO.  DRAWN: J.LEE  CHECKED: |              | 325 ENG MASTER  DATE: OCT. 06/09  DATE: |   |
|------|---------------------------------------------|------------------------------------------------------------------------------------------------------------------------------------|--------------------------------------------------------------|--------------------------------------------|--------------|-----------------------------------------|---|
| YOUF | EDAC INC TORONTO, ONTARIO                   | THESE DRAWINGS AND SPECIFICATIONS ARE THE PROPERTY OF EDAC INC.,AND SHALL NOT BE REPRODUCED,OR COPIED OR USED AS THE BASIS FOR THE | SCALE: NTS                                                   |                                            | SHEET 2 OF 2 |                                         |   |
|      |                                             |                                                                                                                                    | DRAWING NUMBER                                               |                                            |              | ISSUE                                   |   |
|      | YOUR CONNECTION TO                          | CANADA                                                                                                                             | MANUFACTURE OR SALE OF APPARATUS WITHOUT WRITTEN PERMISSION. | 325 Assembly                               |              |                                         | 1 |