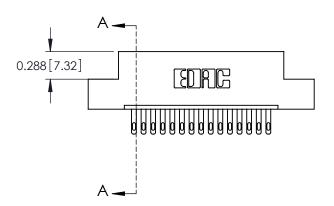

ORIGINAL

See Accompanying Page for: **Mounting Options** 

325 Card Edge Connector Part Number: 325-015-500-108

**EDAC INC** TORONTO, ONTARIO CANADA

THESE DRAWINGS AND SPECIFICATIONS ARE THE PROPERTY OF EDAC INC.,AND SHALL NOT BE REPRODUCED, OR COPIED OR USED AS THE BASIS FOR THE MANUFACTURE OR SALE OF APPARATUS WITHOUT WRITTEN PERMISSION.