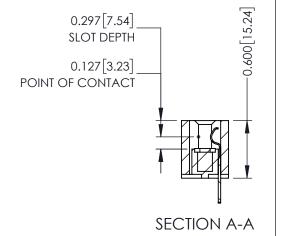

## **Contact Detail**

500-Wire Hole .050x.025(1.27x0.64) - Tail LG=.260(6.60) .100 [2.54] Contact Spacing x .300 [7.62] Row Spacing

THIS IS A C.A.D. GENERATED DRAWING DO NOT MAKE MANUAL REVISIONS TO MASTER.