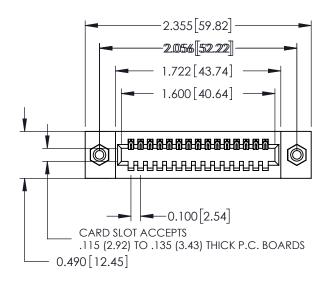

## **Contact Detail**

500-Wire Hole .050x.025(1.27x0.64) - Tail LG=.260(6.60) .100 [2.54] Contact Spacing x .300 [7.62] Row Spacing

THIS IS A C.A.D. GENERATED DRAWING DO NOT MAKE MANUAL REVISIONS TO MASTER.

ORIGINAL

See Accompanying Page for: **Mounting Options** 

325 Card Edge Connector Part Number: 325-015-500-108

**EDAC INC** TORONTO, ONTARIO CANADA

THESE DRAWINGS AND SPECIFICATIONS ARE THE PROPERTY OF EDAC INC.,AND SHALL NOT BE REPRODUCED, OR COPIED OR USED AS THE BASIS FOR THE MANUFACTURE OR SALE OF APPARATUS WITHOUT WRITTEN PERMISSION.