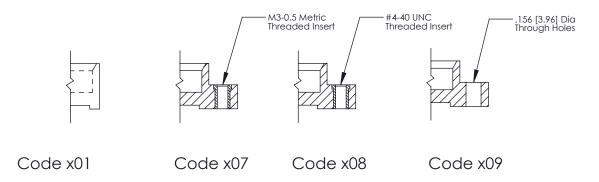

08-#4-40 Unified Threaded Inserts

THIS IS A C.A.D. GENERATED DRAWING DO NOT MAKE MANUAL REVISIONS TO MASTER.

ORIGINAL (1)

|  | 325 Card Edge Connector<br>Mounting Options                           |                                                                                                                                                                                                 |                | ACAD REFERENCE NO.  DRAWN: J.LEE  CHECKED: |       | 325 ENG MASTER  DATE: OCT. 06/09  DATE: |  |
|--|-----------------------------------------------------------------------|-------------------------------------------------------------------------------------------------------------------------------------------------------------------------------------------------|----------------|--------------------------------------------|-------|-----------------------------------------|--|
|  | EDAC INC TORONTO, ONTARIO CANADA YOUR CONNECTION TO QUALITY & SERVICE | THESE DRAWINGS AND SPECIFICATIONS ARE THE PROPERTY OF EDAC INC.,AND SHALL NOT BE REPRODUCED,OR COPIED OR USED AS THE BASIS FOR THE MANUFACTURE OR SALE OF APPARATUS WITHOUT WRITTEN PERMISSION. | SCALE:         | NTS                                        | SHEET | 2 <b>OF</b> 2                           |  |
|  |                                                                       |                                                                                                                                                                                                 | DRAWING NUMBER |                                            |       | ISSUE                                   |  |
|  |                                                                       |                                                                                                                                                                                                 | (              | 325 Assembly                               |       | 1                                       |  |