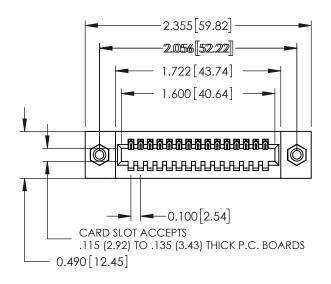

## **Contact Detail**

520-P.C. Tail .025 Sq.(0.64 Sq.) - Tail LG=.175(4.45) .100 [2.54] Contact Spacing x .300 [7.62] Row Spacing

THIS IS A C.A.D. GENERATED DRAWING DO NOT MAKE MANUAL REVISIONS TO MASTER.

ORIGINAL

325 Card Edge Connector Part Number: 325-015-520-108

YOUR CONNECTION TO QUALITY & SERVICE

**EDAC INC** TORONTO, ONTARIO CANADA

THESE DRAWINGS AND SPECIFICATIONS ARE THE PROPERTY OF EDAC INC.,AND SHALL NOT BE REPRODUCED, OR COPIED OR USED AS THE BASIS FOR THE MANUFACTURE OR SALE OF APPARATUS WITHOUT WRITTEN PERMISSION.