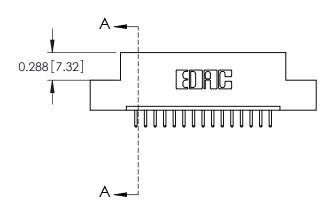

| 0.297 [7.54]<br>SLOT DEPTH<br>0.127 [3.23]<br>POINT OF CONTACT | 0.600[15.24] |
|----------------------------------------------------------------|--------------|
|                                                                | SECTION A-A  |