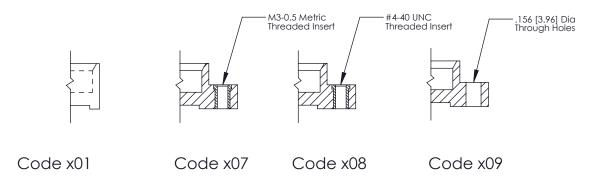

THIS IS A C.A.D. GENERATED DRAWING DO NOT MAKE MANUAL REVISIONS TO MASTER.

ORIGINAL (1)

|  | 325 Card Edge Connector<br>Mounting Options                           |                                                                                                                                                                                                 |                | ACAD REFERENCE NO.  DRAWN: J.LEE  CHECKED: |       | 325 ENG MASTER  DATE: OCT. 06/09  DATE: |  |
|--|-----------------------------------------------------------------------|-------------------------------------------------------------------------------------------------------------------------------------------------------------------------------------------------|----------------|--------------------------------------------|-------|-----------------------------------------|--|
|  | EDAC INC TORONTO, ONTARIO CANADA YOUR CONNECTION TO QUALITY & SERVICE | THESE DRAWINGS AND SPECIFICATIONS ARE THE PROPERTY OF EDAC INC.,AND SHALL NOT BE REPRODUCED,OR COPIED OR USED AS THE BASIS FOR THE MANUFACTURE OR SALE OF APPARATUS WITHOUT WRITTEN PERMISSION. | SCALE:         | NTS                                        | SHEET | 2 <b>OF</b> 2                           |  |
|  |                                                                       |                                                                                                                                                                                                 | DRAWING NUMBER |                                            |       | ISSUE                                   |  |
|  |                                                                       |                                                                                                                                                                                                 | 325 Assembly   |                                            | 1     |                                         |  |