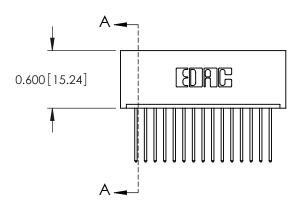

THIS IS A C.A.D. GENERATED DRAWING DO NOT MAKE MANUAL REVISIONS TO MASTER.

ISSUE NUMBER

ORIGINAL

1

**See Accompanying Page for: Mounting Options** 

| 325 Card Edge Connector     |
|-----------------------------|
| Part Number: 325-015-540-10 |