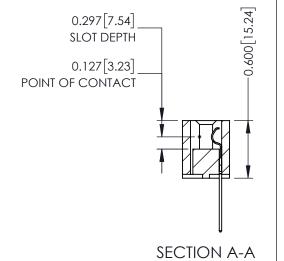

THIS IS A C.A.D. GENERATED DRAWING DO NOT MAKE MANUAL REVISIONS TO MASTER.

ISSUE NUMBER

ORIGINAL

1

**See Accompanying Page for: Mounting Options** 

| 325 Card Edge Connector     |
|-----------------------------|
| Part Number: 325-015-540-10 |