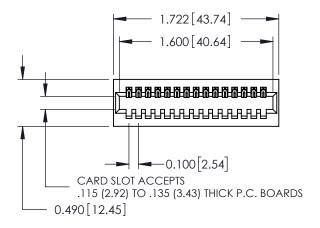

THIS IS A C.A.D. GENERATED DRAWING DO NOT MAKE MANUAL REVISIONS TO MASTER.

ISSUE NUMBER

ORIGINAL

1

**See Accompanying Page for: Mounting Options** 

| 325 Card Edge Connector     |
|-----------------------------|
| Part Number: 325-015-540-10 |