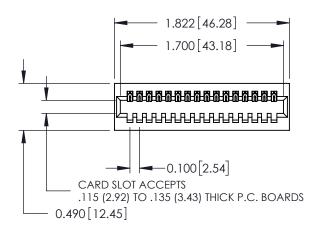

ISSUE NUMBER ORIGINAL

1

**See Accompanying Page for: Mounting Options** 

| 325 Card Edge Connector     |
|-----------------------------|
| Part Number: 325-016-500-10 |

**EDAC INC** TORONTO, ONTARIO CANADA