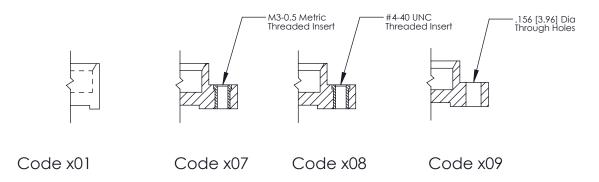

THIS IS A C.A.D. GENERATED DRAWING DO NOT MAKE MANUAL REVISIONS TO MASTER.

ORIGINAL (1)

| 325 Card Edge Connector<br>Mounting Options                           |                                                                                                                                                                                                 | ACAD REFERENCE NO.  DRAWN: J.LEE  CHECKED: |              | 325 ENG MASTER  DATE: OCT. 06/09  DATE: |               |
|-----------------------------------------------------------------------|-------------------------------------------------------------------------------------------------------------------------------------------------------------------------------------------------|--------------------------------------------|--------------|-----------------------------------------|---------------|
| EDAC INC TORONTO, ONTARIO CANADA YOUR CONNECTION TO QUALITY & SERVICE | THESE DRAWINGS AND SPECIFICATIONS ARE THE PROPERTY OF EDAC INC.,AND SHALL NOT BE REPRODUCED,OR COPIED OR USED AS THE BASIS FOR THE MANUFACTURE OR SALE OF APPARATUS WITHOUT WRITTEN PERMISSION. | SCALE:                                     | NTS          | SHEET                                   | 2 <b>OF</b> 2 |
|                                                                       |                                                                                                                                                                                                 | DRAWING NUMBER                             |              |                                         | ISSUE         |
|                                                                       |                                                                                                                                                                                                 | (                                          | 325 Assembly |                                         | 1             |