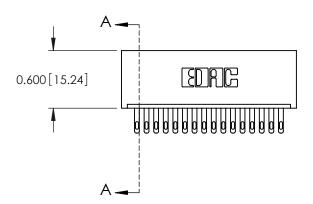

ISSUE NUMBER ORIGINAL

1

**See Accompanying Page for: Mounting Options** 

| 325 Card Edge Connector     |
|-----------------------------|
| Part Number: 325-016-500-10 |

**EDAC INC** TORONTO, ONTARIO CANADA