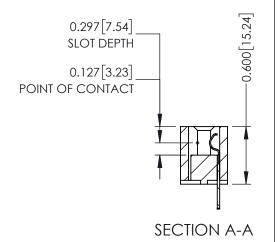

ISSUE NUMBER ORIGINAL

1

**See Accompanying Page for: Mounting Options** 

| 325 Card Edge Connector     |
|-----------------------------|
| Part Number: 325-016-500-10 |

**EDAC INC** TORONTO, ONTARIO CANADA