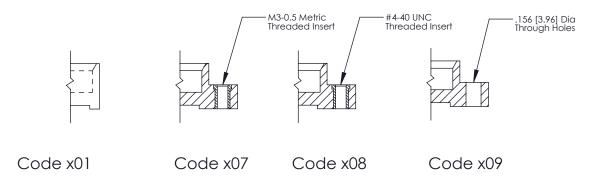

DRAWN: J.LEE DATE: OCT. 06/09 CHECKED: DATE: OF 2 SCALE: NTS SHEET DRAWING NUMBER **ISSUE** 325 Assembly

325 ENG MASTER

See Accompanying Page for: **Mounting Options** 

THIS IS A C.A.D. GENERATED DRAWING DO NOT MAKE MANUAL REVISIONS TO MASTER.

ORIGINAL (1)

| 325 Card Edge Connector<br>Mounting Options |                                                 |                                                                                                                                                                                                 |                |     |       | 325 ENG MASTER  DATE: OCT. 06/09  DATE: |  |
|---------------------------------------------|-------------------------------------------------|-------------------------------------------------------------------------------------------------------------------------------------------------------------------------------------------------|----------------|-----|-------|-----------------------------------------|--|
| YOUR CONNECTION TO                          | EDAC INC                                        | THESE DRAWINGS AND SPECIFICATIONS ARE THE PROPERTY OF EDAC INC.,AND SHALL NOT BE REPRODUCED,OR COPIED OR USED AS THE BASIS FOR THE MANUFACTURE OR SALE OF APPARATUS WITHOUT WRITTEN PERMISSION. | SCALE:         | NTS | SHEET | 2 <b>OF</b> 2                           |  |
|                                             | TORONTO, ONTARIO<br>CANADA<br>QUALITY & SERVICE |                                                                                                                                                                                                 | DRAWING NUMBER |     |       | ISSUE                                   |  |
|                                             |                                                 |                                                                                                                                                                                                 | 325 Assembly   |     |       | 1                                       |  |