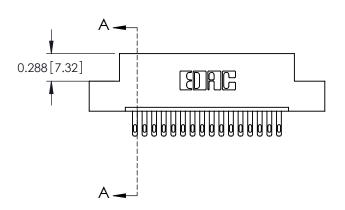

ISSUE NUMBER

ORIGINAL

0.600[15.24] SLOT DEPTH 0.127[3.23] POINT OF CONTACT **SECTION A-A** 

ACAD REFERENCE NO.

0.297 7.54

325 Card Edge Connector Part Number: 325-016-500-107

YOUR CONNECTION TO QUALITY & SERVICE