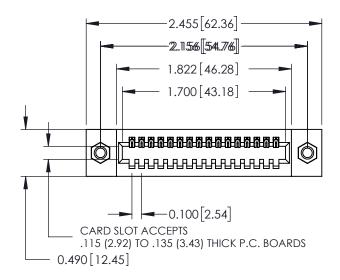

## **Contact Detail**

500-Wire Hole .050x.025(1.27x0.64) - Tail LG=.260(6.60) .100 [2.54] Contact Spacing x .300 [7.62] Row Spacing

THIS IS A C.A.D. GENERATED DRAWING DO NOT MAKE MANUAL REVISIONS TO MASTER.

ISSUE NUMBER

ORIGINAL

0.600[15.24] SLOT DEPTH 0.127[3.23] POINT OF CONTACT **SECTION A-A** 

ACAD REFERENCE NO.

0.297 7.54

325 Card Edge Connector Part Number: 325-016-500-107

YOUR CONNECTION TO QUALITY & SERVICE