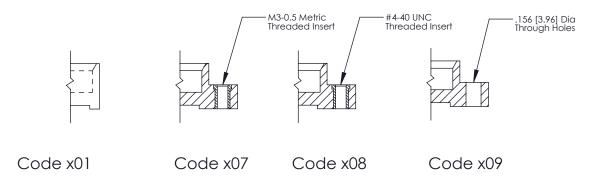

08-#4-40 Unified Threaded Inserts

THIS IS A C.A.D. GENERATED DRAWING DO NOT MAKE MANUAL REVISIONS TO MASTER.

ORIGINAL (1)

|  | 325 Card Edge Connector<br>Mounting Options |                                                                                                                                                                                                 | ACAD REFERENCE NO.  DRAWN: J.LEE  CHECKED: |     | 325 ENG MASTER  DATE: OCT. 06/09  DATE: |               |
|--|---------------------------------------------|-------------------------------------------------------------------------------------------------------------------------------------------------------------------------------------------------|--------------------------------------------|-----|-----------------------------------------|---------------|
|  | EDAC INC TORONTO, ONTARIO                   | THESE DRAWINGS AND SPECIFICATIONS ARE THE PROPERTY OF EDAC INC.,AND SHALL NOT BE REPRODUCED,OR COPIED OR USED AS THE BASIS FOR THE MANUFACTURE OR SALE OF APPARATUS WITHOUT WRITTEN PERMISSION. | SCALE:                                     | NTS | SHEET                                   | 2 <b>OF</b> 2 |
|  |                                             |                                                                                                                                                                                                 | DRAWING NUMBER                             |     |                                         | ISSUE         |
|  | YOUR CONNECTION TO QUALITY & SERVICE        |                                                                                                                                                                                                 | 325 Assembly                               |     | 1                                       |               |