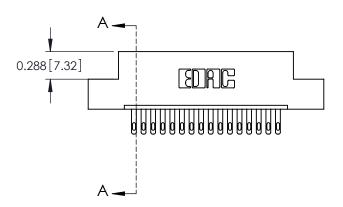

ORIGINAL

0.600[15.24] 0.127[3.23] POINT OF CONTACT **SECTION A-A** 

0.297 7.54

SLOT DEPTH

See Accompanying Page for: **Mounting Options** 

325 Card Edge Connector Part Number: 325-016-500-108

YOUR CONNECTION TO QUALITY & SERVICE