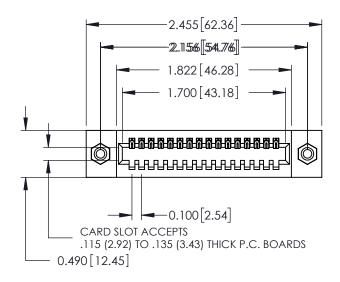

## **Contact Detail**

500-Wire Hole .050x.025(1.27x0.64) - Tail LG=.260(6.60) .100 [2.54] Contact Spacing x .300 [7.62] Row Spacing

THIS IS A C.A.D. GENERATED DRAWING DO NOT MAKE MANUAL REVISIONS TO MASTER.

ORIGINAL

0.600[15.24] 0.127[3.23] POINT OF CONTACT **SECTION A-A** 

0.297 7.54

SLOT DEPTH

See Accompanying Page for: **Mounting Options** 

325 Card Edge Connector Part Number: 325-016-500-108

YOUR CONNECTION TO QUALITY & SERVICE