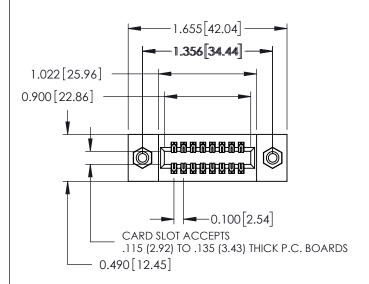

ISSUE NUMBER ORIGINAL

**See Accompanying Page for: Mounting Options** 

| 325 Card Ed | ge Connector       |
|-------------|--------------------|
| Part Number | r: 325-016-500-208 |

**EDAC INC** TORONTO, ONTARIO CANADA

THESE DRAWINGS AND SPECIFICATIONS ARE THE PROPERTY OF EDAC INC.,AND SHALL NOT BE REPRODUCED,OR COPIED OR USED AS THE BASIS FOR THE MANUFACTURE OR SALE OF APPARATUS WITHOUT WRITTEN PERMISSION.

| ACAD REFERENCE NO. | 325 ENG MASTER   |  |  |  |
|--------------------|------------------|--|--|--|
| DRAWN: J.LEE       | DATE: OCT. 06/09 |  |  |  |
| CHECKED:           | DATE:            |  |  |  |
| SCALE: NTS         | SHEET 1 OF 2     |  |  |  |
| DRAWING NUMBER     | ISSUE            |  |  |  |
| 325 Assembly       | 1                |  |  |  |