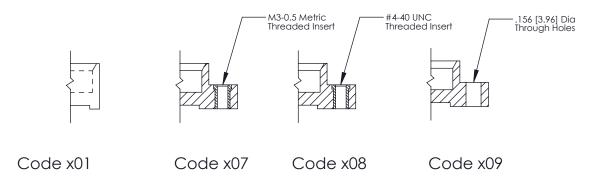

## **Mounting Option**

08-#4-40 Unified Threaded Inserts

THIS IS A C.A.D. GENERATED DRAWING DO NOT MAKE MANUAL REVISIONS TO MASTER.

ORIGINAL (1)

| 325 Card Edge Connector<br>Mounting Options |                                                                       |                                                                                                                                                                                                  | ACAD REF<br>DRAWN:<br>CHECKED | J.LEE        | 325 EN  DATE: OG  DATE: | G MASTER<br>CT. 06/09 |
|---------------------------------------------|-----------------------------------------------------------------------|--------------------------------------------------------------------------------------------------------------------------------------------------------------------------------------------------|-------------------------------|--------------|-------------------------|-----------------------|
|                                             | EDAC INC TORONTO, ONTARIO CANADA YOUR CONNECTION TO QUALITY & SERVICE | THESE DRAWINGS AND SPECIFICATIONS ARE THE PROPERTY OF EDAC INC.,AND SHALL NOT BE REPRODUCED, OR COPIED OR USED AS THE BASIS FOR THE MANUFACTURE OR SALE OF APPARATUS WITHOUT WRITTEN PERMISSION. | SCALE:                        | NTS          | SHEET                   | 2 <b>OF</b> 2         |
|                                             |                                                                       |                                                                                                                                                                                                  | DRAWING NUMBER                |              |                         | ISSUE                 |
|                                             |                                                                       |                                                                                                                                                                                                  | (                             | 325 Assembly |                         | 1                     |