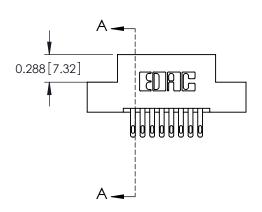

## **Contact Detail**

500-Wire Hole .050x.025(1.27x0.64) - Tail LG=.260(6.60) .100 [2.54] Contact Spacing x .300 [7.62] Row Spacing

THIS IS A C.A.D. GENERATED DRAWING DO NOT MAKE MANUAL REVISIONS TO MASTER.