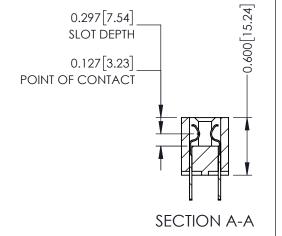

## **Contact Detail**

500-Wire Hole .050x.025(1.27x0.64) - Tail LG=.260(6.60) .100 [2.54] Contact Spacing x .300 [7.62] Row Spacing

THIS IS A C.A.D. GENERATED DRAWING DO NOT MAKE MANUAL REVISIONS TO MASTER.