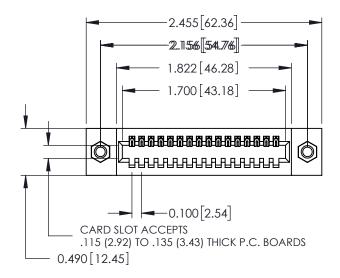

## **Contact Detail**

520-P.C. Tail .025 Sq.(0.64 Sq.) - Tail LG=.175(4.45) .100 [2.54] Contact Spacing x .300 [7.62] Row Spacing

THIS IS A C.A.D. GENERATED DRAWING DO NOT MAKE MANUAL REVISIONS TO MASTER.

ISSUE NUMBER ORIGINAL

0.600[15.24] 0.297 7.54 SLOT DEPTH 0.127[3.23] POINT OF CONTACT SECTION A-A

ACAD REFERENCE NO.

J.LEE

DRAWN:

325 Card Edge Connector Part Number: 325-016-520-107

YOUR CONNECTION TO QUALITY & SERVICE