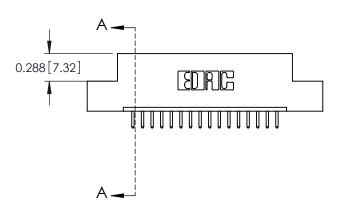

ISSUE NUMBER ORIGINAL

0.600[15.24] 0.297 7.54 SLOT DEPTH 0.127[3.23] POINT OF CONTACT SECTION A-A

ACAD REFERENCE NO.

J.LEE

DRAWN:

325 Card Edge Connector Part Number: 325-016-520-107

YOUR CONNECTION TO QUALITY & SERVICE