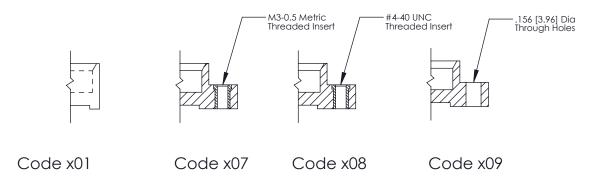

07-M3-0.5 Metric Threaded Inserts

ORIGINAL (1)

| 325 Card Edge Connector<br>Mounting Options |                                                 |                                                                                                                                                                                                 |                |     |       | 325 ENG MASTER  DATE: OCT. 06/09  DATE: |  |
|---------------------------------------------|-------------------------------------------------|-------------------------------------------------------------------------------------------------------------------------------------------------------------------------------------------------|----------------|-----|-------|-----------------------------------------|--|
| YOUR CONNECTION TO                          | EDAC INC                                        | THESE DRAWINGS AND SPECIFICATIONS ARE THE PROPERTY OF EDAC INC.,AND SHALL NOT BE REPRODUCED,OR COPIED OR USED AS THE BASIS FOR THE MANUFACTURE OR SALE OF APPARATUS WITHOUT WRITTEN PERMISSION. | SCALE:         | NTS | SHEET | 2 <b>OF</b> 2                           |  |
|                                             | TORONTO, ONTARIO<br>CANADA<br>QUALITY & SERVICE |                                                                                                                                                                                                 | DRAWING NUMBER |     |       | ISSUE                                   |  |
|                                             |                                                 |                                                                                                                                                                                                 | 325 Assembly   |     |       | 1                                       |  |