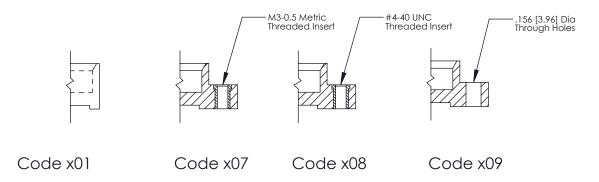

325 ENG MASTER

See Accompanying Page for: **Mounting Options** 

THIS IS A C.A.D. GENERATED DRAWING DO NOT MAKE MANUAL REVISIONS TO MASTER.

ORIGINAL (1)

| 325 Card Edge Connector<br>Mounting Options |                                                 |                                                                                                                                                                                                 |                |     |       | 325 ENG MASTER  DATE: OCT. 06/09  DATE: |  |
|---------------------------------------------|-------------------------------------------------|-------------------------------------------------------------------------------------------------------------------------------------------------------------------------------------------------|----------------|-----|-------|-----------------------------------------|--|
| YOUR CONNECTION TO                          | EDAC INC                                        | THESE DRAWINGS AND SPECIFICATIONS ARE THE PROPERTY OF EDAC INC.,AND SHALL NOT BE REPRODUCED,OR COPIED OR USED AS THE BASIS FOR THE MANUFACTURE OR SALE OF APPARATUS WITHOUT WRITTEN PERMISSION. | SCALE:         | NTS | SHEET | 2 <b>OF</b> 2                           |  |
|                                             | TORONTO, ONTARIO<br>CANADA<br>QUALITY & SERVICE |                                                                                                                                                                                                 | DRAWING NUMBER |     |       | ISSUE                                   |  |
|                                             |                                                 |                                                                                                                                                                                                 | 325 Assembly   |     |       | 1                                       |  |