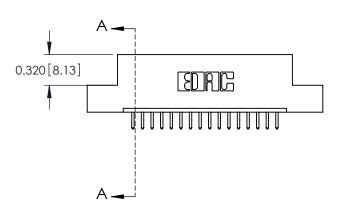

ORIGINAL

0.600[15.24] 0.297 7.54 SLOT DEPTH 0.127[3.23] POINT OF CONTACT SECTION A-A

ACAD REFERENCE NO.

325 Card Edge Connector Part Number: 325-016-520-109

YOUR CONNECTION TO QUALITY & SERVICE

**EDAC INC** TORONTO, ONTARIO CANADA