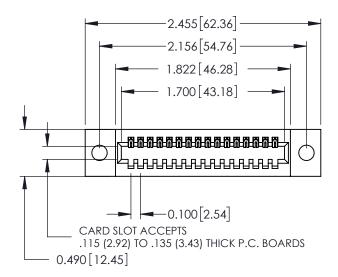

09-.160 (4.06) Dia. Mounting Holes

## **Contact Detail**

520-P.C. Tail .025 Sq.(0.64 Sq.) - Tail LG=.175(4.45) .100 [2.54] Contact Spacing x .300 [7.62] Row Spacing

THIS IS A C.A.D. GENERATED DRAWING DO NOT MAKE MANUAL REVISIONS TO MASTER.