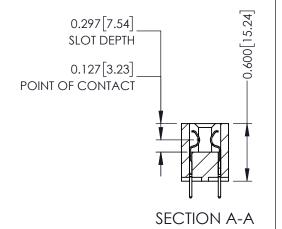

ORIGINAL

1.022[25.96] -0.900[22.86] --0.100[2.54] CARD SLOT ACCEPTS .115 (2.92) TO .135 (3.43) THICK P.C. BOARDS 0.490 [12.45]

**See Accompanying Page for: Mounting Options** 

325 Card Edge Connector Part Number: 325-016-520-201