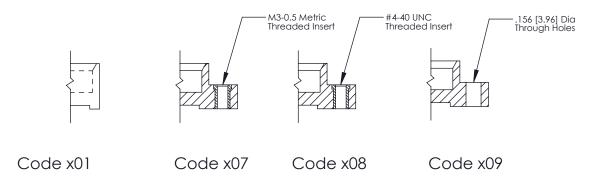

**Mounting Option** 01-No Mounting Lugs **Contact Detail** 

520-P.C. Tail .025 Sq.(0.64 Sq.) - Tail LG=.175(4.45) .100 [2.54] Contact Spacing x .300 [7.62] Row Spacing

THIS IS A C.A.D. GENERATED DRAWING DO NOT MAKE MANUAL REVISIONS TO MASTER.

THIS IS A C.A.D. GENERATED DRAWING DO NOT MAKE MANUAL REVISIONS TO MASTER.

ORIGINAL (1)

|  | 325 Card Edge Connector<br>Mounting Options |                                                                                                                                                                |                                   | ACAD REFERENCE NO.  DRAWN: J.LEE  CHECKED: |  | 325 ENG MASTER  DATE: OCT. 06/09  DATE: |  |
|--|---------------------------------------------|----------------------------------------------------------------------------------------------------------------------------------------------------------------|-----------------------------------|--------------------------------------------|--|-----------------------------------------|--|
|  | EDAC INC TORONTO, ONTARIO                   | EDAC INC                                                                                                                                                       | THESE DRAWINGS AND SPECIFICATIONS | SCALE: NTS                                 |  | SHEET 2 OF 2                            |  |
|  |                                             | ARE THE PROPERTY OF EDAC INC.,AND SHALL NOT BE REPRODUCED, OR COPIED OR USED AS THE BASIS FOR THE MANUFACTURE OR SALE OF APPARATUS WITHOUT WRITTEN PERMISSION. | DRAWING NUMBER                    |                                            |  | ISSUE                                   |  |
|  | YOUR CONNECTION TO QUALITY & SERVICE        |                                                                                                                                                                | 325 Assembly                      |                                            |  | 1                                       |  |