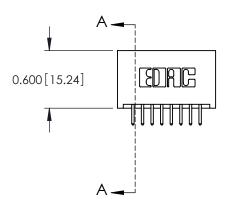

ORIGINAL

1.022[25.96] -0.900[22.86] --0.100[2.54] CARD SLOT ACCEPTS .115 (2.92) TO .135 (3.43) THICK P.C. BOARDS 0.490 [12.45]

**See Accompanying Page for: Mounting Options** 

325 Card Edge Connector Part Number: 325-016-520-201