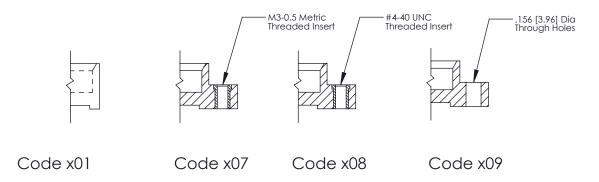

## **Mounting Option**

07-M3-0.5 Metric Threaded Inserts

THIS IS A C.A.D. GENERATED DRAWING DO NOT MAKE MANUAL REVISIONS TO MASTER.

ORIGINAL (1)

|  | 325 Card Edge Connector<br>Mounting Options                  |          | ACAD REFERENCE NO.  DRAWN: J.LEE  CHECKED:                                                                                                                     |                | 325 ENG MASTER  DATE: OCT. 06/09  DATE: |       |               |
|--|--------------------------------------------------------------|----------|----------------------------------------------------------------------------------------------------------------------------------------------------------------|----------------|-----------------------------------------|-------|---------------|
|  |                                                              | EDAC INC | THESE DRAWINGS AND SPECIFICATIONS                                                                                                                              | SCALE:         | NTS                                     | SHEET | 2 <b>OF</b> 2 |
|  | TORONTO, ONTARIO CANADA YOUR CONNECTION TO QUALITY & SERVICE |          | ARE THE PROPERTY OF EDAC INC.,AND SHALL NOT BE REPRODUCED, OR COPIED OR USED AS THE BASIS FOR THE MANUFACTURE OR SALE OF APPARATUS WITHOUT WRITTEN PERMISSION. | DRAWING NUMBER |                                         |       | ISSUE         |
|  |                                                              |          |                                                                                                                                                                | 325 Assembly   |                                         | 1     |               |