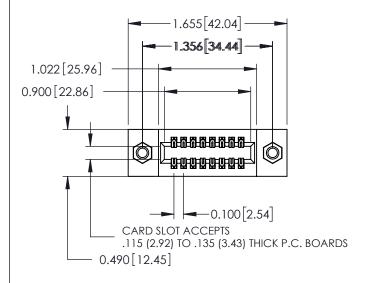

## **Contact Detail**

520-P.C. Tail .025 Sq.(0.64 Sq.) - Tail LG=.175(4.45) .100 [2.54] Contact Spacing x .300 [7.62] Row Spacing

THIS IS A C.A.D. GENERATED DRAWING DO NOT MAKE MANUAL REVISIONS TO MASTER.