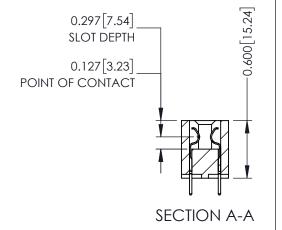

## **Contact Detail**

520-P.C. Tail .025 Sq.(0.64 Sq.) - Tail LG=.175(4.45) .100 [2.54] Contact Spacing x .300 [7.62] Row Spacing

THIS IS A C.A.D. GENERATED DRAWING DO NOT MAKE MANUAL REVISIONS TO MASTER.