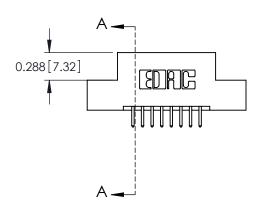

## **Contact Detail**

520-P.C. Tail .025 Sq.(0.64 Sq.) - Tail LG=.175(4.45) .100 [2.54] Contact Spacing x .300 [7.62] Row Spacing

THIS IS A C.A.D. GENERATED DRAWING DO NOT MAKE MANUAL REVISIONS TO MASTER.