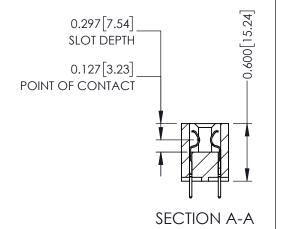

## **Contact Detail**

520-P.C. Tail .025 Sq.(0.64 Sq.) - Tail LG=.175(4.45) .100 [2.54] Contact Spacing x .300 [7.62] Row Spacing

THIS IS A C.A.D. GENERATED DRAWING DO NOT MAKE MANUAL REVISIONS TO MASTER.