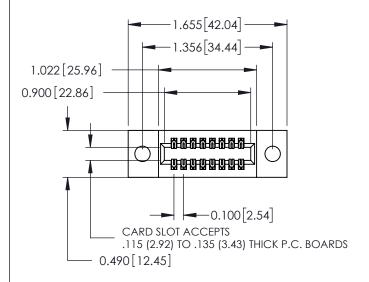

## **Contact Detail**

520-P.C. Tail .025 Sq.(0.64 Sq.) - Tail LG=.175(4.45) .100 [2.54] Contact Spacing x .300 [7.62] Row Spacing

THIS IS A C.A.D. GENERATED DRAWING DO NOT MAKE MANUAL REVISIONS TO MASTER.

ISSUE NUMBER ORIGINAL

**See Accompanying Page for: Mounting Options** 

| 325 Card Edge Connector     |            |
|-----------------------------|------------|
| Part Number: 325-016-520-20 | <b>)</b> 9 |