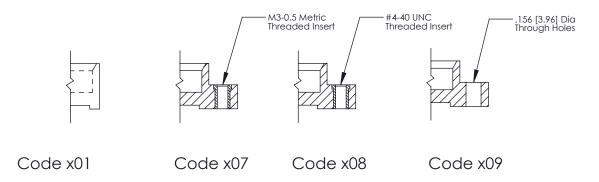

## **Mounting Option**

09-.160 (4.06) Dia. Mounting Holes

THIS IS A C.A.D. GENERATED DRAWING DO NOT MAKE MANUAL REVISIONS TO MASTER.

ORIGINAL (1)

|  | 325 Card Edg<br>Mounting Op |                                                                                                                                                                                                 |                | ACAD REF<br>DRAWN:<br>CHECKED | J.LEE | 325 EN  DATE: OG  DATE: | G MASTER<br>CT. 06/09 |
|--|-----------------------------|-------------------------------------------------------------------------------------------------------------------------------------------------------------------------------------------------|----------------|-------------------------------|-------|-------------------------|-----------------------|
|  | TORONTO, ONTARIO (CANADA    | THESE DRAWINGS AND SPECIFICATIONS ARE THE PROPERTY OF EDAC INC.,AND SHALL NOT BE REPRODUCED,OR COPIED OR USED AS THE BASIS FOR THE MANUFACTURE OR SALE OF APPARATUS WITHOUT WRITTEN PERMISSION. | SCALE:         | NTS                           | SHEET | 2 <b>OF</b> 2           |                       |
|  |                             |                                                                                                                                                                                                 | DRAWING NUMBER |                               |       | ISSUE                   |                       |
|  |                             |                                                                                                                                                                                                 | (              | 325 Assembly                  |       | 1                       |                       |