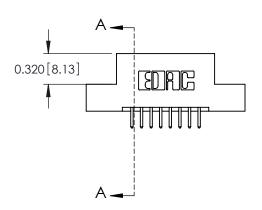

## **Contact Detail**

520-P.C. Tail .025 Sq.(0.64 Sq.) - Tail LG=.175(4.45) .100 [2.54] Contact Spacing x .300 [7.62] Row Spacing

THIS IS A C.A.D. GENERATED DRAWING DO NOT MAKE MANUAL REVISIONS TO MASTER.