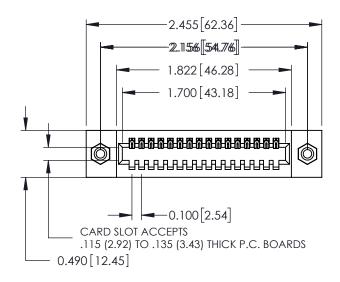

ORIGINAL

0.600[15.24]

See Accompanying Page for: **Mounting Options** 

0.297 7.54

SLOT DEPTH

0.127[3.23]

POINT OF CONTACT

325 Card Edge Connector Part Number: 325-016-540-108