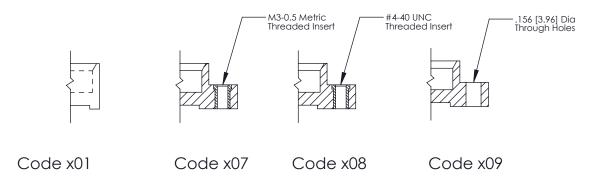

EDAC INC** TORONTO, ONTARIO CANADA

THESE DRAWINGS AND SPECIFICATIONS ARE THE PROPERTY OF EDAC INC., AND SHALL NOT BE REPRODUCED, OR COPIED OR USED AS THE BASIS FOR THE MANUFACTURE OR SALE OF APPARATUS WITHOUT WRITTEN PERMISSION.

|  | ACAD REFERENCE NO. | 325 ENG MASTER |                  |  |  |
|--|--------------------|----------------|------------------|--|--|
|  | DRAWN: J.LEE       | DATE: OCT.     | DATE: OCT. 06/09 |  |  |
|  | CHECKED:           | DATE:          |                  |  |  |
|  | SCALE: NTS         | SHEET 1        | OF 2             |  |  |
|  | DRAWING NUMBER     | I              | SSUE             |  |  |
|  | 325 Assembly       |                | 1                |  |  |

THIS IS A C.A.D. GENERATED DRAWING DO NOT MAKE MANUAL REVISIONS TO MASTER.



ORIGINAL (1)



|  | 325 Card Edge Connector<br>Mounting Options                           |                                                                                                                                                                                                 |                | ACAD REFERENCE NO.  DRAWN: J.LEE  CHECKED: |              | 325 ENG MASTER  DATE: OCT. 06/09  DATE: |  |
|--|-----------------------------------------------------------------------|-------------------------------------------------------------------------------------------------------------------------------------------------------------------------------------------------|----------------|--------------------------------------------|--------------|-----------------------------------------|--|
|  | EDAC IN