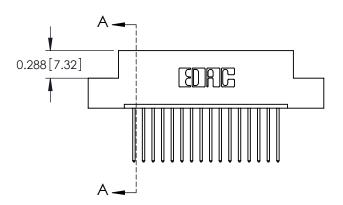

ORIGINAL

0.600[15.24]

See Accompanying Page for: **Mounting Options** 

0.297 7.54

SLOT DEPTH

0.127[3.23]

POINT OF CONTACT

325 Card Edge Connector Part Number: 325-016-540-108