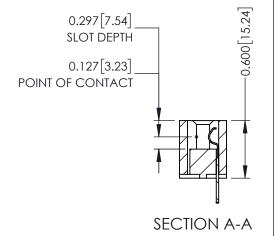

ORIGINAL

See Accompanying Page for: **Mounting Options** 

325 Card Edge Connector Part Number: 325-017-500-101

YOUR CONNECTION TO QUALITY & SERVICE

**EDAC INC** TORONTO, ONTARIO CANADA

THESE DRAWINGS AND SPECIFICATIONS ARE THE PROPERTY OF EDAC INC.,AND SHALL NOT BE REPRODUCED, OR COPIED OR USED AS THE BASIS FOR THE MANUFACTURE OR SALE OF APPARATUS WITHOUT WRITTEN PERMISSION.