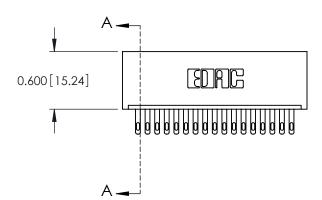

ORIGINAL

See Accompanying Page for: **Mounting Options** 

325 Card Edge Connector Part Number: 325-017-500-101

YOUR CONNECTION TO QUALITY & SERVICE

**EDAC INC** TORONTO, ONTARIO CANADA

THESE DRAWINGS AND SPECIFICATIONS ARE THE PROPERTY OF EDAC INC.,AND SHALL NOT BE REPRODUCED, OR COPIED OR USED AS THE BASIS FOR THE MANUFACTURE OR SALE OF APPARATUS WITHOUT WRITTEN PERMISSION.