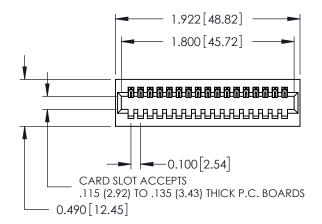

ORIGINAL

See Accompanying Page for: **Mounting Options** 

325 Card Edge Connector Part Number: 325-017-500-101

YOUR CONNECTION TO QUALITY & SERVICE

**EDAC INC** TORONTO, ONTARIO CANADA

THESE DRAWINGS AND SPECIFICATIONS ARE THE PROPERTY OF EDAC INC.,AND SHALL NOT BE REPRODUCED, OR COPIED OR USED AS THE BASIS FOR THE MANUFACTURE OR SALE OF APPARATUS WITHOUT WRITTEN PERMISSION.