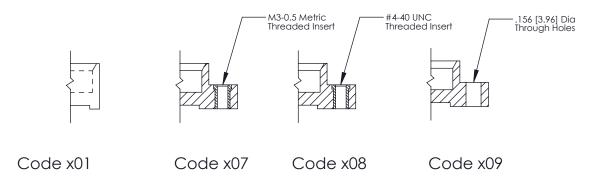

THIS IS A C.A.D. GENERATED DRAWING DO NOT MAKE MANUAL REVISIONS TO MASTER.

ORIGINAL (1)

|  | 325 Card Edge Connector  Mounting Options                             |                                                              |                                                                                                                                     | ACAD REFERENCE NO.  DRAWN: J.LEE  CHECKED: |     | 325 ENG MASTER  DATE: OCT. 06/09  DATE: |               |
|--|-----------------------------------------------------------------------|--------------------------------------------------------------|-------------------------------------------------------------------------------------------------------------------------------------|--------------------------------------------|-----|-----------------------------------------|---------------|
|  | EDAC INC TORONTO, ONTARIO CANADA YOUR CONNECTION TO QUALITY & SERVICE | EDAC INC                                                     | THESE DRAWINGS AND SPECIFICATIONS ARE THE PROPERTY OF EDAC INC.,AND SHALL NOT BE REPRODUCED, OR COPIED OR USED AS THE BASIS FOR THE | SCALE:                                     | NTS | SHEET                                   | 2 <b>OF</b> 2 |
|  |                                                                       |                                                              |                                                                                                                                     | DRAWING NUMBER                             |     |                                         | ISSUE         |
|  |                                                                       | MANUFACTURE OR SALE OF APPARATUS WITHOUT WRITTEN PERMISSION. | 325 Assembly                                                                                                                        |                                            | 1   |                                         |               |