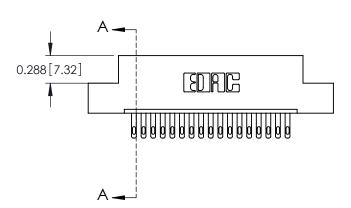

ISSUE NUMBER

ORIGINAL

0.600[15.24] 0.297 7.54 SLOT DEPTH 0.127[3.23] POINT OF CONTACT **SECTION A-A** 

ACAD REFERENCE NO.

325 Card Edge Connector Part Number: 325-017-500-107

YOUR CONNECTION TO QUALITY & SERVICE