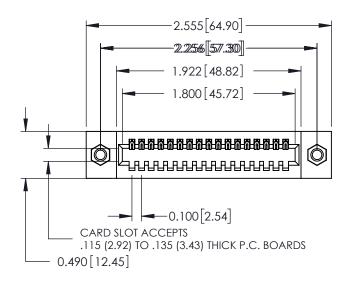

## **Contact Detail**

500-Wire Hole .050x.025(1.27x0.64) - Tail LG=.260(6.60) .100 [2.54] Contact Spacing x .300 [7.62] Row Spacing

THIS IS A C.A.D. GENERATED DRAWING DO NOT MAKE MANUAL REVISIONS TO MASTER.

ISSUE NUMBER

ORIGINAL

0.600[15.24] 0.297 7.54 SLOT DEPTH 0.127[3.23] POINT OF CONTACT **SECTION A-A** 

ACAD REFERENCE NO.

325 Card Edge Connector Part Number: 325-017-500-107

YOUR CONNECTION TO QUALITY & SERVICE